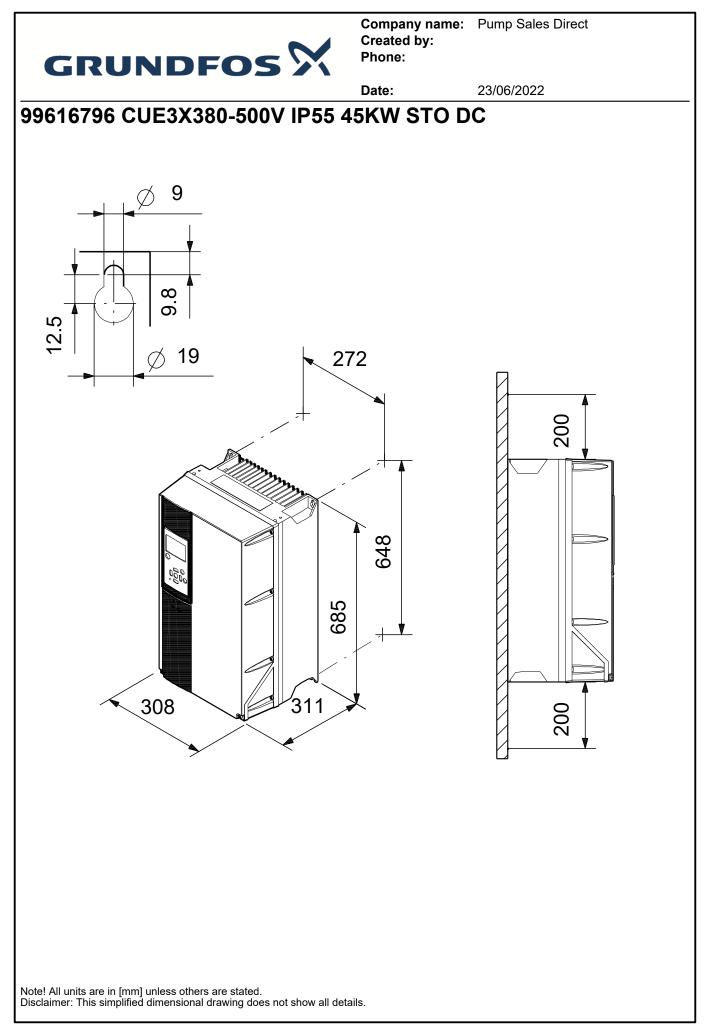

## Company name: Pump Sales Direct Created by: Phone:

200

200

|                               |                                   | Date:                                                                                                                                                                                                                                                                                                                                                                                                                                                                                                                                                                                                                                                                                                                                                                                                                                                                                                                                                                                                                                                                                                                                                                                                                                                                                                                                                                                                                                                                                                                                                                                                                                                                                                                                                                                                                                                                                                                                                                                                                                                                                                                         | 23/06/2022    |   |
|-------------------------------|-----------------------------------|-------------------------------------------------------------------------------------------------------------------------------------------------------------------------------------------------------------------------------------------------------------------------------------------------------------------------------------------------------------------------------------------------------------------------------------------------------------------------------------------------------------------------------------------------------------------------------------------------------------------------------------------------------------------------------------------------------------------------------------------------------------------------------------------------------------------------------------------------------------------------------------------------------------------------------------------------------------------------------------------------------------------------------------------------------------------------------------------------------------------------------------------------------------------------------------------------------------------------------------------------------------------------------------------------------------------------------------------------------------------------------------------------------------------------------------------------------------------------------------------------------------------------------------------------------------------------------------------------------------------------------------------------------------------------------------------------------------------------------------------------------------------------------------------------------------------------------------------------------------------------------------------------------------------------------------------------------------------------------------------------------------------------------------------------------------------------------------------------------------------------------|---------------|---|
| Description                   | Value                             |                                                                                                                                                                                                                                                                                                                                                                                                                                                                                                                                                                                                                                                                                                                                                                                                                                                                                                                                                                                                                                                                                                                                                                                                                                                                                                                                                                                                                                                                                                                                                                                                                                                                                                                                                                                                                                                                                                                                                                                                                                                                                                                               |               |   |
| General information:          |                                   | Ø 9                                                                                                                                                                                                                                                                                                                                                                                                                                                                                                                                                                                                                                                                                                                                                                                                                                                                                                                                                                                                                                                                                                                                                                                                                                                                                                                                                                                                                                                                                                                                                                                                                                                                                                                                                                                                                                                                                                                                                                                                                                                                                                                           | _             |   |
| Product name:                 | CUE3X380-500V IP55 45KW<br>STO DC |                                                                                                                                                                                                                                                                                                                                                                                                                                                                                                                                                                                                                                                                                                                                                                                                                                                                                                                                                                                                                                                                                                                                                                                                                                                                                                                                                                                                                                                                                                                                                                                                                                                                                                                                                                                                                                                                                                                                                                                                                                                                                                                               | 1             |   |
| Product No:                   | 99616796                          |                                                                                                                                                                                                                                                                                                                                                                                                                                                                                                                                                                                                                                                                                                                                                                                                                                                                                                                                                                                                                                                                                                                                                                                                                                                                                                                                                                                                                                                                                                                                                                                                                                                                                                                                                                                                                                                                                                                                                                                                                                                                                                                               |               |   |
| EAN number:                   | 5713831975076                     | 9                                                                                                                                                                                                                                                                                                                                                                                                                                                                                                                                                                                                                                                                                                                                                                                                                                                                                                                                                                                                                                                                                                                                                                                                                                                                                                                                                                                                                                                                                                                                                                                                                                                                                                                                                                                                                                                                                                                                                                                                                                                                                                                             |               |   |
| Technical:                    |                                   | — ♀   ∅1                                                                                                                                                                                                                                                                                                                                                                                                                                                                                                                                                                                                                                                                                                                                                                                                                                                                                                                                                                                                                                                                                                                                                                                                                                                                                                                                                                                                                                                                                                                                                                                                                                                                                                                                                                                                                                                                                                                                                                                                                                                                                                                      | 9 272         |   |
| Approvals on nameplate:       | CE, CULUS, C-TICK                 |                                                                                                                                                                                                                                                                                                                                                                                                                                                                                                                                                                                                                                                                                                                                                                                                                                                                                                                                                                                                                                                                                                                                                                                                                                                                                                                                                                                                                                                                                                                                                                                                                                                                                                                                                                                                                                                                                                                                                                                                                                                                                                                               | -             | E |
| Installation:                 |                                   |                                                                                                                                                                                                                                                                                                                                                                                                                                                                                                                                                                                                                                                                                                                                                                                                                                                                                                                                                                                                                                                                                                                                                                                                                                                                                                                                                                                                                                                                                                                                                                                                                                                                                                                                                                                                                                                                                                                                                                                                                                                                                                                               | _+ <b>`</b>   | F |
| Range of ambient temperature: | 0 45 °C                           |                                                                                                                                                                                                                                                                                                                                                                                                                                                                                                                                                                                                                                                                                                                                                                                                                                                                                                                                                                                                                                                                                                                                                                                                                                                                                                                                                                                                                                                                                                                                                                                                                                                                                                                                                                                                                                                                                                                                                                                                                                                                                                                               | K _           | l |
| Relative humidity:            | 5-95 %                            | /                                                                                                                                                                                                                                                                                                                                                                                                                                                                                                                                                                                                                                                                                                                                                                                                                                                                                                                                                                                                                                                                                                                                                                                                                                                                                                                                                                                                                                                                                                                                                                                                                                                                                                                                                                                                                                                                                                                                                                                                                                                                                                                             |               | E |
| Mounted on:                   | Wall                              |                                                                                                                                                                                                                                                                                                                                                                                                                                                                                                                                                                                                                                                                                                                                                                                                                                                                                                                                                                                                                                                                                                                                                                                                                                                                                                                                                                                                                                                                                                                                                                                                                                                                                                                                                                                                                                                                                                                                                                                                                                                                                                                               |               | ł |
| Electrical data:              |                                   |                                                                                                                                                                                                                                                                                                                                                                                                                                                                                                                                                                                                                                                                                                                                                                                                                                                                                                                                                                                                                                                                                                                                                                                                                                                                                                                                                                                                                                                                                                                                                                                                                                                                                                                                                                                                                                                                                                                                                                                                                                                                                                                               | 648           |   |
| Rated power - P2:             | 45 kW                             | 1. Start 1. | Ó             | ľ |
| Mains frequency:              | 50 / 60 Hz                        |                                                                                                                                                                                                                                                                                                                                                                                                                                                                                                                                                                                                                                                                                                                                                                                                                                                                                                                                                                                                                                                                                                                                                                                                                                                                                                                                                                                                                                                                                                                                                                                                                                                                                                                                                                                                                                                                                                                                                                                                                                                                                                                               | 685           | ľ |
| Rated voltage [V]:            | 3 x 380-440/441-500 V             |                                                                                                                                                                                                                                                                                                                                                                                                                                                                                                                                                                                                                                                                                                                                                                                                                                                                                                                                                                                                                                                                                                                                                                                                                                                                                                                                                                                                                                                                                                                                                                                                                                                                                                                                                                                                                                                                                                                                                                                                                                                                                                                               | ŭ +           | ľ |
| Rated current:                | 90-80 A                           |                                                                                                                                                                                                                                                                                                                                                                                                                                                                                                                                                                                                                                                                                                                                                                                                                                                                                                                                                                                                                                                                                                                                                                                                                                                                                                                                                                                                                                                                                                                                                                                                                                                                                                                                                                                                                                                                                                                                                                                                                                                                                                                               |               | F |
| Maximum current consumption:  | 90 A                              | 308                                                                                                                                                                                                                                                                                                                                                                                                                                                                                                                                                                                                                                                                                                                                                                                                                                                                                                                                                                                                                                                                                                                                                                                                                                                                                                                                                                                                                                                                                                                                                                                                                                                                                                                                                                                                                                                                                                                                                                                                                                                                                                                           | 311           | ľ |
| Efficiency at full load:      | 98 %                              |                                                                                                                                                                                                                                                                                                                                                                                                                                                                                                                                                                                                                                                                                                                                                                                                                                                                                                                                                                                                                                                                                                                                                                                                                                                                                                                                                                                                                                                                                                                                                                                                                                                                                                                                                                                                                                                                                                                                                                                                                                                                                                                               |               | Ē |
| Enclosure class (IEC 34-5):   | IP55                              |                                                                                                                                                                                                                                                                                                                                                                                                                                                                                                                                                                                                                                                                                                                                                                                                                                                                                                                                                                                                                                                                                                                                                                                                                                                                                                                                                                                                                                                                                                                                                                                                                                                                                                                                                                                                                                                                                                                                                                                                                                                                                                                               | <b>&gt;</b> ` | Ľ |
| Built-in motor protection:    | YES                               |                                                                                                                                                                                                                                                                                                                                                                                                                                                                                                                                                                                                                                                                                                                                                                                                                                                                                                                                                                                                                                                                                                                                                                                                                                                                                                                                                                                                                                                                                                                                                                                                                                                                                                                                                                                                                                                                                                                                                                                                                                                                                                                               |               |   |
| Thermal protec:               | external                          |                                                                                                                                                                                                                                                                                                                                                                                                                                                                                                                                                                                                                                                                                                                                                                                                                                                                                                                                                                                                                                                                                                                                                                                                                                                                                                                                                                                                                                                                                                                                                                                                                                                                                                                                                                                                                                                                                                                                                                                                                                                                                                                               |               |   |
| Cable length:                 | 150/300 m                         |                                                                                                                                                                                                                                                                                                                                                                                                                                                                                                                                                                                                                                                                                                                                                                                                                                                                                                                                                                                                                                                                                                                                                                                                                                                                                                                                                                                                                                                                                                                                                                                                                                                                                                                                                                                                                                                                                                                                                                                                                                                                                                                               |               |   |
| Others:                       |                                   |                                                                                                                                                                                                                                                                                                                                                                                                                                                                                                                                                                                                                                                                                                                                                                                                                                                                                                                                                                                                                                                                                                                                                                                                                                                                                                                                                                                                                                                                                                                                                                                                                                                                                                                                                                                                                                                                                                                                                                                                                                                                                                                               |               |   |
| Net weight:                   | 45 kg                             |                                                                                                                                                                                                                                                                                                                                                                                                                                                                                                                                                                                                                                                                                                                                                                                                                                                                                                                                                                                                                                                                                                                                                                                                                                                                                                                                                                                                                                                                                                                                                                                                                                                                                                                                                                                                                                                                                                                                                                                                                                                                                                                               |               |   |