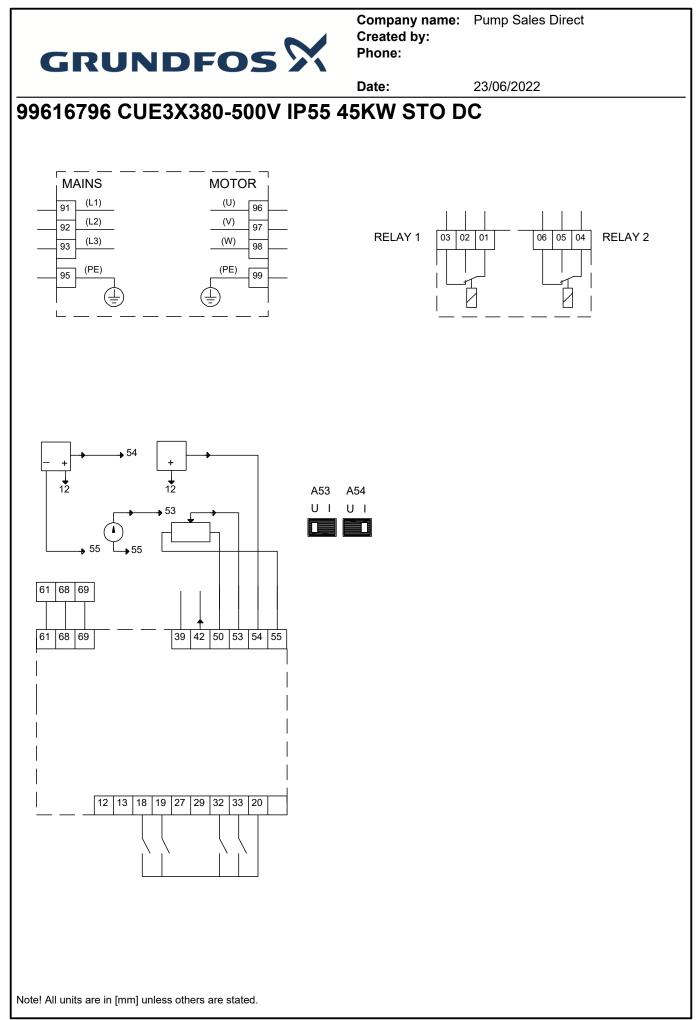

## Company name: Pump Sales Direct Created by: Phone:

200

200

|                               |                                   | Date:                                                                                                                                                                                                                                                                                                                                                                                                                                                                                                                                                                                                                                                                                                                                                                                                                                                                                                                                                                                                                                                                                                                                                                                                                                                                                                                                                                                                                                                                                                                                                                                                                                                                                                                                                                                                                                                                                                                                                                                                                                                                                                                         | 23/06/2022    |   |
|-------------------------------|-----------------------------------|-------------------------------------------------------------------------------------------------------------------------------------------------------------------------------------------------------------------------------------------------------------------------------------------------------------------------------------------------------------------------------------------------------------------------------------------------------------------------------------------------------------------------------------------------------------------------------------------------------------------------------------------------------------------------------------------------------------------------------------------------------------------------------------------------------------------------------------------------------------------------------------------------------------------------------------------------------------------------------------------------------------------------------------------------------------------------------------------------------------------------------------------------------------------------------------------------------------------------------------------------------------------------------------------------------------------------------------------------------------------------------------------------------------------------------------------------------------------------------------------------------------------------------------------------------------------------------------------------------------------------------------------------------------------------------------------------------------------------------------------------------------------------------------------------------------------------------------------------------------------------------------------------------------------------------------------------------------------------------------------------------------------------------------------------------------------------------------------------------------------------------|---------------|---|
| Description                   | Value                             |                                                                                                                                                                                                                                                                                                                                                                                                                                                                                                                                                                                                                                                                                                                                                                                                                                                                                                                                                                                                                                                                                                                                                                                                                                                                                                                                                                                                                                                                                                                                                                                                                                                                                                                                                                                                                                                                                                                                                                                                                                                                                                                               |               |   |
| General information:          |                                   | Ø 9                                                                                                                                                                                                                                                                                                                                                                                                                                                                                                                                                                                                                                                                                                                                                                                                                                                                                                                                                                                                                                                                                                                                                                                                                                                                                                                                                                                                                                                                                                                                                                                                                                                                                                                                                                                                                                                                                                                                                                                                                                                                                                                           | _             |   |
| Product name:                 | CUE3X380-500V IP55 45KW<br>STO DC |                                                                                                                                                                                                                                                                                                                                                                                                                                                                                                                                                                                                                                                                                                                                                                                                                                                                                                                                                                                                                                                                                                                                                                                                                                                                                                                                                                                                                                                                                                                                                                                                                                                                                                                                                                                                                                                                                                                                                                                                                                                                                                                               | 1             |   |
| Product No:                   | 99616796                          |                                                                                                                                                                                                                                                                                                                                                                                                                                                                                                                                                                                                                                                                                                                                                                                                                                                                                                                                                                                                                                                                                                                                                                                                                                                                                                                                                                                                                                                                                                                                                                                                                                                                                                                                                                                                                                                                                                                                                                                                                                                                                                                               |               |   |
| EAN number:                   | 5713831975076                     | 9                                                                                                                                                                                                                                                                                                                                                                                                                                                                                                                                                                                                                                                                                                                                                                                                                                                                                                                                                                                                                                                                                                                                                                                                                                                                                                                                                                                                                                                                                                                                                                                                                                                                                                                                                                                                                                                                                                                                                                                                                                                                                                                             |               |   |
| Technical:                    |                                   | — ♀   ∅1                                                                                                                                                                                                                                                                                                                                                                                                                                                                                                                                                                                                                                                                                                                                                                                                                                                                                                                                                                                                                                                                                                                                                                                                                                                                                                                                                                                                                                                                                                                                                                                                                                                                                                                                                                                                                                                                                                                                                                                                                                                                                                                      | 9 272         |   |
| Approvals on nameplate:       | CE, CULUS, C-TICK                 |                                                                                                                                                                                                                                                                                                                                                                                                                                                                                                                                                                                                                                                                                                                                                                                                                                                                                                                                                                                                                                                                                                                                                                                                                                                                                                                                                                                                                                                                                                                                                                                                                                                                                                                                                                                                                                                                                                                                                                                                                                                                                                                               | -             | E |
| Installation:                 |                                   |                                                                                                                                                                                                                                                                                                                                                                                                                                                                                                                                                                                                                                                                                                                                                                                                                                                                                                                                                                                                                                                                                                                                                                                                                                                                                                                                                                                                                                                                                                                                                                                                                                                                                                                                                                                                                                                                                                                                                                                                                                                                                                                               | _+ <b>`</b>   | F |
| Range of ambient temperature: | 0 45 °C                           |                                                                                                                                                                                                                                                                                                                                                                                                                                                                                                                                                                                                                                                                                                                                                                                                                                                                                                                                                                                                                                                                                                                                                                                                                                                                                                                                                                                                                                                                                                                                                                                                                                                                                                                                                                                                                                                                                                                                                                                                                                                                                                                               | K _           | l |
| Relative humidity:            | 5-95 %                            | /                                                                                                                                                                                                                                                                                                                                                                                                                                                                                                                                                                                                                                                                                                                                                                                                                                                                                                                                                                                                                                                                                                                                                                                                                                                                                                                                                                                                                                                                                                                                                                                                                                                                                                                                                                                                                                                                                                                                                                                                                                                                                                                             |               | E |
| Mounted on:                   | Wall                              |                                                                                                                                                                                                                                                                                                                                                                                                                                                                                                                                                                                                                                                                                                                                                                                                                                                                                                                                                                                                                                                                                                                                                                                                                                                                                                                                                                                                                                                                                                                                                                                                                                                                                                                                                                                                                                                                                                                                                                                                                                                                                                                               |               | ł |
| Electrical data:              |                                   |                                                                                                                                                                                                                                                                                                                                                                                                                                                                                                                                                                                                                                                                                                                                                                                                                                                                                                                                                                                                                                                                                                                                                                                                                                                                                                                                                                                                                                                                                                                                                                                                                                                                                                                                                                                                                                                                                                                                                                                                                                                                                                                               | 648           |   |
| Rated power - P2:             | 45 kW                             | 1. Start 1. | Ó             | ľ |
| Mains frequency:              | 50 / 60 Hz                        |                                                                                                                                                                                                                                                                                                                                                                                                                                                                                                                                                                                                                                                                                                                                                                                                                                                                                                                                                                                                                                                                                                                                                                                                                                                                                                                                                                                                                                                                                                                                                                                                                                                                                                                                                                                                                                                                                                                                                                                                                                                                                                                               | 685           | ľ |
| Rated voltage [V]:            | 3 x 380-440/441-500 V             |                                                                                                                                                                                                                                                                                                                                                                                                                                                                                                                                                                                                                                                                                                                                                                                                                                                                                                                                                                                                                                                                                                                                                                                                                                                                                                                                                                                                                                                                                                                                                                                                                                                                                                                                                                                                                                                                                                                                                                                                                                                                                                                               | ŭ +           | ľ |
| Rated current:                | 90-80 A                           |                                                                                                                                                                                                                                                                                                                                                                                                                                                                                                                                                                                                                                                                                                                                                                                                                                                                                                                                                                                                                                                                                                                                                                                                                                                                                                                                                                                                                                                                                                                                                                                                                                                                                                                                                                                                                                                                                                                                                                                                                                                                                                                               |               | F |
| Maximum current consumption:  | 90 A                              | 308                                                                                                                                                                                                                                                                                                                                                                                                                                                                                                                                                                                                                                                                                                                                                                                                                                                                                                                                                                                                                                                                                                                                                                                                                                                                                                                                                                                                                                                                                                                                                                                                                                                                                                                                                                                                                                                                                                                                                                                                                                                                                                                           | 311           | ľ |
| Efficiency at full load:      | 98 %                              |                                                                                                                                                                                                                                                                                                                                                                                                                                                                                                                                                                                                                                                                                                                                                                                                                                                                                                                                                                                                                                                                                                                                                                                                                                                                                                                                                                                                                                                                                                                                                                                                                                                                                                                                                                                                                                                                                                                                                                                                                                                                                                                               |               | Ē |
| Enclosure class (IEC 34-5):   | IP55                              |                                                                                                                                                                                                                                                                                                                                                                                                                                                                                                                                                                                                                                                                                                                                                                                                                                                                                                                                                                                                                                                                                                                                                                                                                                                                                                                                                                                                                                                                                                                                                                                                                                                                                                                                                                                                                                                                                                                                                                                                                                                                                                                               | <b>&gt;</b> ` | Ľ |
| Built-in motor protection:    | YES                               |                                                                                                                                                                                                                                                                                                                                                                                                                                                                                                                                                                                                                                                                                                                                                                                                                                                                                                                                                                                                                                                                                                                                                                                                                                                                                                                                                                                                                                                                                                                                                                                                                                                                                                                                                                                                                                                                                                                                                                                                                                                                                                                               |               |   |
| Thermal protec:               | external                          |                                                                                                                                                                                                                                                                                                                                                                                                                                                                                                                                                                                                                                                                                                                                                                                                                                                                                                                                                                                                                                                                                                                                                                                                                                                                                                                                                                                                                                                                                                                                                                                                                                                                                                                                                                                                                                                                                                                                                                                                                                                                                                                               |               |   |
| Cable length:                 | 150/300 m                         |                                                                                                                                                                                                                                                                                                                                                                                                                                                                                                                                                                                                                                                                                                                                                                                                                                                                                                                                                                                                                                                                                                                                                                                                                                                                                                                                                                                                                                                                                                                                                                                                                                                                                                                                                                                                                                                                                                                                                                                                                                                                                                                               |               |   |
| Others:                       |                                   |                                                                                                                                                                                                                                                                                                                                                                                                                                                                                                                                                                                                                                                                                                                                                                                                                                                                                                                                                                                                                                                                                                                                                                                                                                                                                                                                                                                                                                                                                                                                                                                                                                                                                                                                                                                                                                                                                                                                                                                                                                                                                                                               |               |   |
| Net weight:                   | 45 kg                             |                                                                                                                                                                                                                                                                                                                                                                                                                                                                                                                                                                                                                                                                                                                                                                                                                                                                                                                                                                                                                                                                                                                                                                                                                                                                                                                                                                                                                                                                                                                                                                                                                                                                                                                                                                                                                                                                                                                                                                                                                                                                                                                               |               |   |