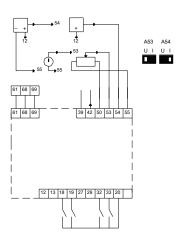

| GRUNDF                                                                                                                                                                                                                                                                                                                                                                                                                                                                                                                                                                                                                                                                                                                  | osX                                                                                                                                                                                                                                                                                                                                 | Company name:<br>Created by:<br>Phone:                                                                                   | Pump Sales Direct                       |
|-------------------------------------------------------------------------------------------------------------------------------------------------------------------------------------------------------------------------------------------------------------------------------------------------------------------------------------------------------------------------------------------------------------------------------------------------------------------------------------------------------------------------------------------------------------------------------------------------------------------------------------------------------------------------------------------------------------------------|-------------------------------------------------------------------------------------------------------------------------------------------------------------------------------------------------------------------------------------------------------------------------------------------------------------------------------------|--------------------------------------------------------------------------------------------------------------------------|-----------------------------------------|
|                                                                                                                                                                                                                                                                                                                                                                                                                                                                                                                                                                                                                                                                                                                         |                                                                                                                                                                                                                                                                                                                                     | Date:                                                                                                                    | 23/06/2022                              |
| Description                                                                                                                                                                                                                                                                                                                                                                                                                                                                                                                                                                                                                                                                                                             |                                                                                                                                                                                                                                                                                                                                     |                                                                                                                          |                                         |
| CUE3X380-500V IP55 45KW S                                                                                                                                                                                                                                                                                                                                                                                                                                                                                                                                                                                                                                                                                               | TO DC                                                                                                                                                                                                                                                                                                                               |                                                                                                                          |                                         |
|                                                                                                                                                                                                                                                                                                                                                                                                                                                                                                                                                                                                                                                                                                                         |                                                                                                                                                                                                                                                                                                                                     |                                                                                                                          |                                         |
| Product No.: 99616796                                                                                                                                                                                                                                                                                                                                                                                                                                                                                                                                                                                                                                                                                                   | Note! Product picture                                                                                                                                                                                                                                                                                                               | e may differ from actual pro                                                                                             | duct                                    |
| <ul> <li>pumps. CUE has a built-in PI co<br/>CUE solutions can thus be seen</li> <li>By choosing a CUE-solution, yo <ul> <li>Grundfos E-pump function</li> <li>application- and pump-fa</li> <li>increased comfort company</li> <li>very easy installation and</li> <li>speed control of pumps u</li> <li>an analog 0-10 V input fo</li> <li>an analog 0/4-20 mA input</li> <li>four digital inputs for vari</li> <li>two signal relays (C/NO/II</li> </ul> </li> <li>Accessories: <ul> <li>Input/output add-on board</li> <li>Provides additional input:</li> <li>one 0/4-20 mA analog in</li> </ul> </li> </ul> | ontroller and offers the<br>n as an extension to the<br>u will get the following<br>onality and user-interfa-<br>amily-related functions<br>ared to fixed-speed pu<br>d commissioning comp<br>up to 250 kW<br>nstalled in potentially e<br>and output:<br>or external setpoint<br>ut for sensor<br>ous functions, for insta<br>NC). | same functionality and<br>e E-pump range.<br>benefits:<br>ce<br>mps<br>ared to standard freque<br>explosive environments | -                                       |
| <ul> <li>one 0/4-20 mA analog in</li> <li>one 0-20 mA analog output</li> </ul>                                                                                                                                                                                                                                                                                                                                                                                                                                                                                                                                                                                                                                          |                                                                                                                                                                                                                                                                                                                                     | ensor                                                                                                                    |                                         |
| - two inputs for Pt100/Pt10                                                                                                                                                                                                                                                                                                                                                                                                                                                                                                                                                                                                                                                                                             |                                                                                                                                                                                                                                                                                                                                     | ors, for instance for bear                                                                                               | ring monitoring.                        |
| Motor filters:<br>For reduction of dU/dt and peak<br>the motor, a number of motor filt<br>- dU/dt filters , 11-250 kW<br>- Sine wave filters, 0.55-25                                                                                                                                                                                                                                                                                                                                                                                                                                                                                                                                                                   | ters are offered:                                                                                                                                                                                                                                                                                                                   | windings and for reduc                                                                                                   | tion of the acoustic noise generated in |
| Technical:<br>Approvals on nameplate:                                                                                                                                                                                                                                                                                                                                                                                                                                                                                                                                                                                                                                                                                   | CE, CULUS, C-TICI                                                                                                                                                                                                                                                                                                                   | <                                                                                                                        |                                         |
| Installation:                                                                                                                                                                                                                                                                                                                                                                                                                                                                                                                                                                                                                                                                                                           |                                                                                                                                                                                                                                                                                                                                     |                                                                                                                          |                                         |
| Range of ambient temperature:<br>Relative humidity:                                                                                                                                                                                                                                                                                                                                                                                                                                                                                                                                                                                                                                                                     | 0 45 °C<br>5-95 %                                                                                                                                                                                                                                                                                                                   |                                                                                                                          |                                         |
| Electrical data:<br>Rated power - P2:                                                                                                                                                                                                                                                                                                                                                                                                                                                                                                                                                                                                                                                                                   | 45 kW                                                                                                                                                                                                                                                                                                                               |                                                                                                                          |                                         |
| Mains frequency:<br>Rated voltage [V]:<br>Rated current:<br>Maximum current consumption:                                                                                                                                                                                                                                                                                                                                                                                                                                                                                                                                                                                                                                | 50 / 60 Hz<br>3 x 380-440/441-50<br>90-80 A                                                                                                                                                                                                                                                                                         | ) V                                                                                                                      |                                         |