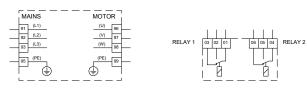

| GRUNDF                                                                                                                                                                                                                                                                                                                                                                                                                                                                                                                                                                                                                                                                                                                  | osX                                                                                                                                                                                                                                                                                                                                 | Company name:<br>Created by:<br>Phone:                                                                                   | Pump Sales Direct                       |
|-------------------------------------------------------------------------------------------------------------------------------------------------------------------------------------------------------------------------------------------------------------------------------------------------------------------------------------------------------------------------------------------------------------------------------------------------------------------------------------------------------------------------------------------------------------------------------------------------------------------------------------------------------------------------------------------------------------------------|-------------------------------------------------------------------------------------------------------------------------------------------------------------------------------------------------------------------------------------------------------------------------------------------------------------------------------------|--------------------------------------------------------------------------------------------------------------------------|-----------------------------------------|
|                                                                                                                                                                                                                                                                                                                                                                                                                                                                                                                                                                                                                                                                                                                         |                                                                                                                                                                                                                                                                                                                                     | Date:                                                                                                                    | 23/06/2022                              |
| Description                                                                                                                                                                                                                                                                                                                                                                                                                                                                                                                                                                                                                                                                                                             |                                                                                                                                                                                                                                                                                                                                     |                                                                                                                          |                                         |
| CUE3X380-500V IP55 45KW S                                                                                                                                                                                                                                                                                                                                                                                                                                                                                                                                                                                                                                                                                               | TO DC                                                                                                                                                                                                                                                                                                                               |                                                                                                                          |                                         |
|                                                                                                                                                                                                                                                                                                                                                                                                                                                                                                                                                                                                                                                                                                                         |                                                                                                                                                                                                                                                                                                                                     |                                                                                                                          |                                         |
| Product No.: 99616796                                                                                                                                                                                                                                                                                                                                                                                                                                                                                                                                                                                                                                                                                                   | Note! Product picture                                                                                                                                                                                                                                                                                                               | e may differ from actual pro                                                                                             | duct                                    |
| <ul> <li>pumps. CUE has a built-in PI co<br/>CUE solutions can thus be seen</li> <li>By choosing a CUE-solution, yo <ul> <li>Grundfos E-pump function</li> <li>application- and pump-fa</li> <li>increased comfort company</li> <li>very easy installation and</li> <li>speed control of pumps u</li> <li>an analog 0-10 V input fo</li> <li>an analog 0/4-20 mA input</li> <li>four digital inputs for vari</li> <li>two signal relays (C/NO/II</li> </ul> </li> <li>Accessories: <ul> <li>Input/output add-on board</li> <li>Provides additional input:</li> <li>one 0/4-20 mA analog in</li> </ul> </li> </ul> | ontroller and offers the<br>n as an extension to the<br>u will get the following<br>onality and user-interfa-<br>amily-related functions<br>ared to fixed-speed pu<br>d commissioning comp<br>up to 250 kW<br>nstalled in potentially e<br>and output:<br>or external setpoint<br>ut for sensor<br>ous functions, for insta<br>NC). | same functionality and<br>e E-pump range.<br>benefits:<br>ce<br>mps<br>ared to standard freque<br>explosive environments | -                                       |
| <ul> <li>one 0/4-20 mA analog in</li> <li>one 0-20 mA analog output</li> </ul>                                                                                                                                                                                                                                                                                                                                                                                                                                                                                                                                                                                                                                          |                                                                                                                                                                                                                                                                                                                                     | ensor                                                                                                                    |                                         |
| - two inputs for Pt100/Pt10                                                                                                                                                                                                                                                                                                                                                                                                                                                                                                                                                                                                                                                                                             |                                                                                                                                                                                                                                                                                                                                     | ors, for instance for bear                                                                                               | ring monitoring.                        |
| Motor filters:<br>For reduction of dU/dt and peak<br>the motor, a number of motor filt<br>- dU/dt filters , 11-250 kW<br>- Sine wave filters, 0.55-25                                                                                                                                                                                                                                                                                                                                                                                                                                                                                                                                                                   | ters are offered:                                                                                                                                                                                                                                                                                                                   | windings and for reduc                                                                                                   | tion of the acoustic noise generated in |
| Technical:<br>Approvals on nameplate:                                                                                                                                                                                                                                                                                                                                                                                                                                                                                                                                                                                                                                                                                   | CE, CULUS, C-TICI                                                                                                                                                                                                                                                                                                                   | <                                                                                                                        |                                         |
| Installation:                                                                                                                                                                                                                                                                                                                                                                                                                                                                                                                                                                                                                                                                                                           |                                                                                                                                                                                                                                                                                                                                     |                                                                                                                          |                                         |
| Range of ambient temperature:<br>Relative humidity:                                                                                                                                                                                                                                                                                                                                                                                                                                                                                                                                                                                                                                                                     | 0 45 °C<br>5-95 %                                                                                                                                                                                                                                                                                                                   |                                                                                                                          |                                         |
| Electrical data:<br>Rated power - P2:                                                                                                                                                                                                                                                                                                                                                                                                                                                                                                                                                                                                                                                                                   | 45 kW                                                                                                                                                                                                                                                                                                                               |                                                                                                                          |                                         |
| Mains frequency:<br>Rated voltage [V]:<br>Rated current:<br>Maximum current consumption:                                                                                                                                                                                                                                                                                                                                                                                                                                                                                                                                                                                                                                | 50 / 60 Hz<br>3 x 380-440/441-50<br>90-80 A                                                                                                                                                                                                                                                                                         | ) V                                                                                                                      |                                         |