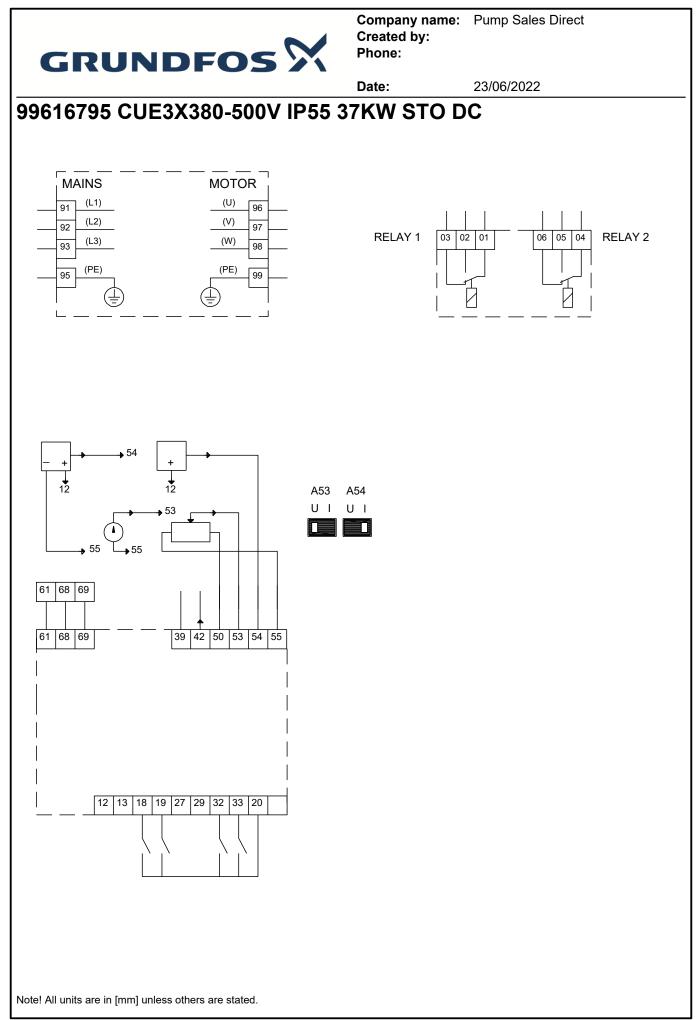

| GRU                                                                                                                                                                                                | NDFC                                                                                                                                                                                                                                                                                                                                                       | <b>5</b> 5 X                                                                                                                                                                                                                                                                                                        | Company name:<br>Created by:<br>Phone:                                                                               | Pump Sales Direct                       |
|----------------------------------------------------------------------------------------------------------------------------------------------------------------------------------------------------|------------------------------------------------------------------------------------------------------------------------------------------------------------------------------------------------------------------------------------------------------------------------------------------------------------------------------------------------------------|---------------------------------------------------------------------------------------------------------------------------------------------------------------------------------------------------------------------------------------------------------------------------------------------------------------------|----------------------------------------------------------------------------------------------------------------------|-----------------------------------------|
|                                                                                                                                                                                                    |                                                                                                                                                                                                                                                                                                                                                            |                                                                                                                                                                                                                                                                                                                     | Date:                                                                                                                | 23/06/2022                              |
| Description                                                                                                                                                                                        |                                                                                                                                                                                                                                                                                                                                                            |                                                                                                                                                                                                                                                                                                                     |                                                                                                                      |                                         |
| CUE3X380-5                                                                                                                                                                                         | 500V IP55 37KW ST                                                                                                                                                                                                                                                                                                                                          | O DC                                                                                                                                                                                                                                                                                                                |                                                                                                                      |                                         |
| <b>1</b>                                                                                                                                                                                           |                                                                                                                                                                                                                                                                                                                                                            |                                                                                                                                                                                                                                                                                                                     |                                                                                                                      | _                                       |
| Product No.:                                                                                                                                                                                       | 99616795                                                                                                                                                                                                                                                                                                                                                   | Note! Product picture                                                                                                                                                                                                                                                                                               | may differ from actual proc                                                                                          | duct                                    |
| pumps. CUE<br>CUE solution<br>By choosing<br>- applic<br>- increa<br>- very e<br>- speed<br>CUE offers th<br>- RS-48<br>- an an<br>- an an<br>- four d<br>- two si<br>Accessories:<br>Input/output | has a built-in PI con<br>s can thus be seen a<br>a CUE-solution, you<br>fos E-pump functior<br>ation- and pump-fan<br>used comfort compar<br>easy installation and<br>control of pumps up<br>control of pumps in<br>the following inputs a<br>35 GENIbus<br>alog 0-10 V input for<br>alog 0/4-20 mA inpu<br>igital inputs for vario<br>gnal relays (C/NO/N | troller and offers the s<br>as an extension to the<br>will get the following b<br>nality and user-interfac<br>nily-related functions<br>red to fixed-speed pum<br>commissioning compa<br>to to 250 kW<br>stalled in potentially ex<br>nd output:<br>r external setpoint<br>t for sensor<br>us functions, for instar | ame functionality and<br>E-pump range.<br>penefits:<br>e<br>nps<br>ared to standard freque<br>kplosive environments. | -                                       |
| Provides add                                                                                                                                                                                       |                                                                                                                                                                                                                                                                                                                                                            |                                                                                                                                                                                                                                                                                                                     |                                                                                                                      |                                         |
|                                                                                                                                                                                                    | /4-20 mA analog inp<br>-20 mA analog outpu                                                                                                                                                                                                                                                                                                                 | ut for an additional ser<br>ut                                                                                                                                                                                                                                                                                      | nsor                                                                                                                 |                                         |
|                                                                                                                                                                                                    |                                                                                                                                                                                                                                                                                                                                                            |                                                                                                                                                                                                                                                                                                                     | s, for instance for bear                                                                                             | ring monitoring.                        |
| the motor, a<br>- dU/dt                                                                                                                                                                            | of dU/dt and peak v<br>number of motor filte<br>filters , 11-250 kW<br>vave filters, 0.55-250                                                                                                                                                                                                                                                              | ers are offered:                                                                                                                                                                                                                                                                                                    | vindings and for reduct                                                                                              | tion of the acoustic noise generated in |
| Technical:<br>Approvals or                                                                                                                                                                         | nameplate:                                                                                                                                                                                                                                                                                                                                                 | CE, CULUS, C-TICK                                                                                                                                                                                                                                                                                                   |                                                                                                                      |                                         |
| Installation:                                                                                                                                                                                      |                                                                                                                                                                                                                                                                                                                                                            |                                                                                                                                                                                                                                                                                                                     |                                                                                                                      |                                         |
| Range of am                                                                                                                                                                                        | bient temperature:                                                                                                                                                                                                                                                                                                                                         |                                                                                                                                                                                                                                                                                                                     |                                                                                                                      |                                         |
| Relative hum                                                                                                                                                                                       | idity:                                                                                                                                                                                                                                                                                                                                                     | 5-95 %                                                                                                                                                                                                                                                                                                              |                                                                                                                      |                                         |
| Electrical dat<br>Rated power<br>Mains freque<br>Rated voltag<br>Rated curren                                                                                                                      | - P2:<br>ncy:<br>e [V]:<br>t:                                                                                                                                                                                                                                                                                                                              | 37 kW<br>50 / 60 Hz<br>3 x 380-440/441-500<br>73-65 A                                                                                                                                                                                                                                                               | V                                                                                                                    |                                         |
| Maximum cu<br>Efficiency at                                                                                                                                                                        |                                                                                                                                                                                                                                                                                                                                                            | 73 A<br>98 %                                                                                                                                                                                                                                                                                                        |                                                                                                                      |                                         |
|                                                                                                                                                                                                    | ass (IEC 34-5):                                                                                                                                                                                                                                                                                                                                            | 98 %<br>IP55                                                                                                                                                                                                                                                                                                        |                                                                                                                      |                                         |