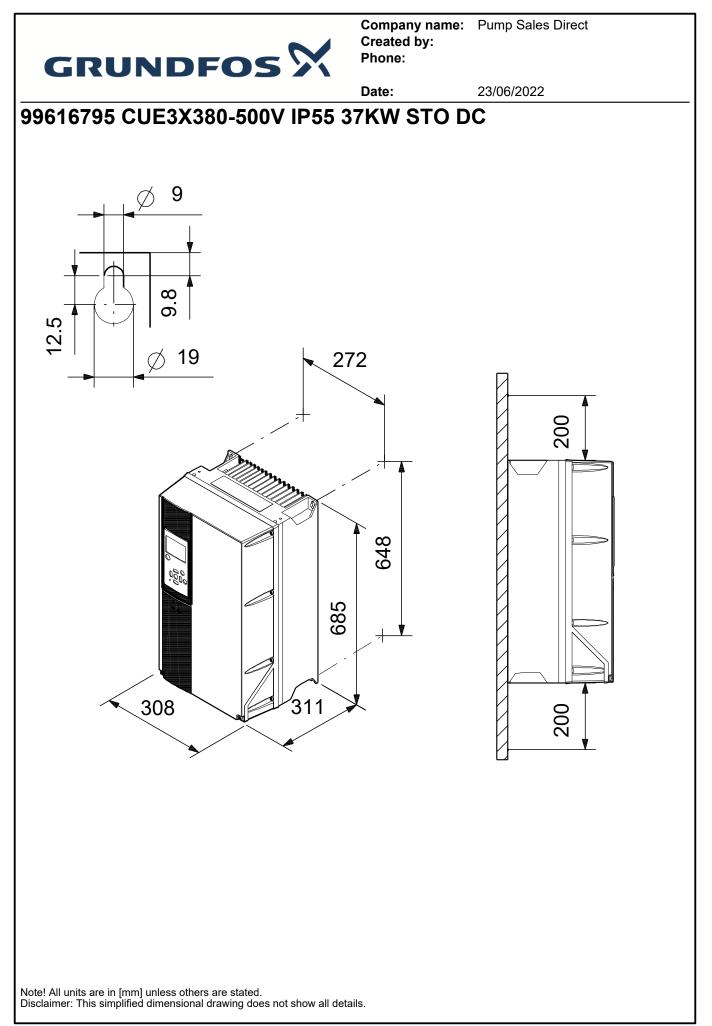

## Company name: Pump Sales Direct Created by: Phone:

- -

|                               |                                   | Date: |
|-------------------------------|-----------------------------------|-------|
| Description                   | Value                             |       |
| General information:          |                                   |       |
| Product name:                 | CUE3X380-500V IP55 37KW<br>STO DC |       |
| Product No:                   | 99616795                          | -     |
| EAN number:                   | 5713831975069                     | 12.5  |
| Technical:                    |                                   |       |
| Approvals on nameplate:       | CE, CULUS, C-TICK                 | -     |
| Installation:                 |                                   |       |
| Range of ambient temperature: | 0 45 °C                           |       |
| Relative humidity:            | 5-95 %                            |       |
| Mounted on:                   | Wall                              |       |
| Electrical data:              |                                   |       |
| Rated power - P2:             | 37 kW                             |       |
| Mains frequency:              | 50 / 60 Hz                        |       |
| Rated voltage [V]:            | 3 x 380-440/441-500 V             |       |
| Rated current:                | 73-65 A                           |       |
| Maximum current consumption:  | 73 A                              |       |
| Efficiency at full load:      | 98 %                              |       |
| Enclosure class (IEC 34-5):   | IP55                              |       |
| Built-in motor protection:    | YES                               |       |
| Thermal protec:               | external                          |       |
| Cable length:                 | 150/300 m                         |       |
| Others:                       |                                   |       |
| Net weight:                   | 45 kg                             |       |