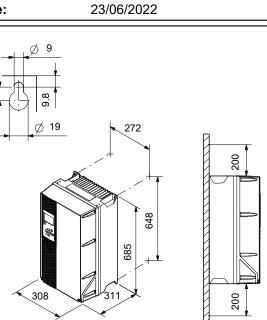

|       |
| Rated voltage [V]:            | 3 x 380-440/441-500 V             |       |
| Rated current:                | 73-65 A                           |       |
| Maximum current consumption:  | 73 A                              |       |
| Efficiency at full load:      | 98 %                              |       |
| Enclosure class (IEC 34-5):   | IP55                              |       |
| Built-in motor protection:    | YES                               |       |
| Thermal protec:               | external                          |       |
| Cable length:                 | 150/300 m                         |       |
| Others:                       |                                   |       |
| Net weight:                   | 45 kg                             |       |















Company name: Pump Sales Direct Created by: Phone:

23/06/2022

## Order Data:

| Product name: | CUE3X380-500V IP55 37KW STO DC |
|---------------|--------------------------------|
| Amount:       | 1                              |
| Product No:   | 99616795                       |

Total: Price on request