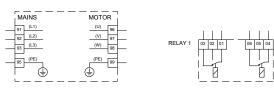

|  |
| Efficiency at full load:      | 98 %                      |        |            |  |
| Enclosure class (IEC 34-5):   | IP54                      |        |            |  |
| Built-in motor protection:    | YES                       |        |            |  |
| Thermal protec:               | external                  |        |            |  |
| Cable length:                 | 150/300 m                 |        |            |  |
| Others:                       |                           |        |            |  |
| Net weight:                   | 125 kg                    |        |            |  |
| Country of origin:            | DK                        |        |            |  |
| Custom tariff no .:           | 85044090                  |        |            |  |





RELAY 2





Company name: Created by: Phone:

17/06/2022

## Order Data:

Product name:CUE 3X380-500V IP54 250KWAmount:1Product No:On request

Total: Price on request