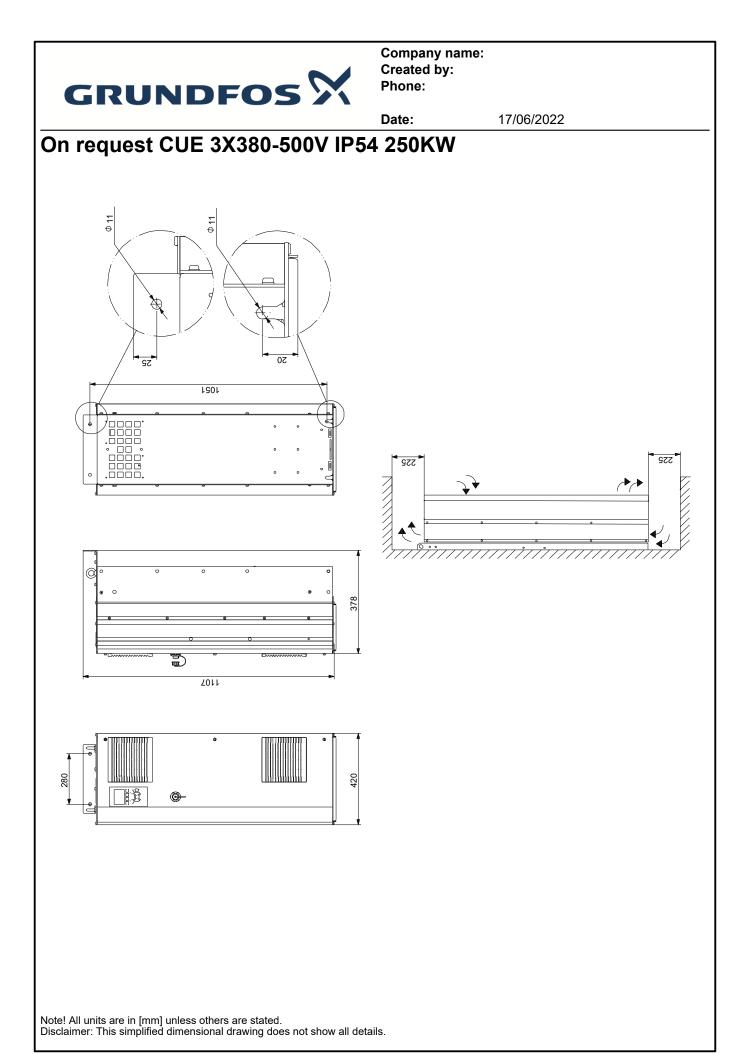

## Company name: Created by: Phone:

|                               |                           | Date:  | 17/06/2022 |  |
|-------------------------------|---------------------------|--------|------------|--|
| Description                   | Value                     | 280    |            |  |
| General information:          |                           |        |            |  |
| Product name:                 | CUE 3X380-500V IP54 250KW |        |            |  |
| Product No:                   | On request                |        |            |  |
| EAN number:                   | On request                | - •    |            |  |
| Technical:                    |                           | -    • | 9 <u>+</u> |  |
| Approvals on nameplate:       | CE, CULUS, C-TICK         |        |            |  |
| Installation:                 |                           |        |            |  |
| Range of ambient temperature: | 0 40 °C                   |        |            |  |
| Relative humidity:            | 5-95 %                    | 420    | 378        |  |
| Mounted on:                   | WALL / FLOOR              |        | himme      |  |
| Electrical data:              |                           |        |            |  |
| Rated power - P2:             | 250 kW                    |        |            |  |
| Mains frequency:              | 50 / 60 Hz                | 1      |            |  |
| Rated voltage [V]:            | 3 x 380-440/441-500 V     |        |            |  |
| Rated current:                | 480-443 A                 |        |            |  |
| Maximum current consumption:  | 480 A                     |        |            |  |
| Efficiency at full load:      | 98 %                      |        |            |  |
| Enclosure class (IEC 34-5):   | IP54                      |        |            |  |
| Built-in motor protection:    | YES                       |        |            |  |
| Thermal protec:               | external                  |        |            |  |
| Cable length:                 | 150/300 m                 |        |            |  |
| Others:                       |                           |        |            |  |
| Net weight:                   | 125 kg                    |        |            |  |
| Country of origin:            | DK                        |        |            |  |
| Custom tariff no .:           | 85044090                  |        |            |  |