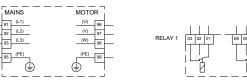

|
| Enclosure class (IEC 34-5):   | IP54                      |          |            | <u> </u>   |
| Built-in motor protection:    | YES                       |          | J.C.       |            |
| Thermal protec:               | external                  |          |            |            |
| Cable length:                 | 150/300 m                 |          |            |            |
| Others:                       |                           |          |            |            |
| Net weight:                   | 125 kg                    |          |            |            |
| Country of origin:            | DK                        |          |            |            |
| Custom tariff no.:            | 85044090                  |          |            |            |









17/06/2022 Date: On request CUE 3X380-500V IP54 200KW Ф 11 Φ11 æ 50 52 1001 Ļ 225 525 с ŧ 0 0 378 Ð 2011 420 認 0

Note! All units are in [mm] unless others are stated. Disclaimer: This simplified dimensional drawing does not show all details.

280



17/06/2022

## Order Data:

Product name:CUE 3X380-500V IP54 200KWAmount:1Product No:On request

Total: Price on request