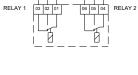

|
| Enclosure class (IEC 34-5):   | IP54                      |          |            | <u> </u>   |
| Built-in motor protection:    | YES                       |          | J.C.       |            |
| Thermal protec:               | external                  |          |            |            |
| Cable length:                 | 150/300 m                 |          |            |            |
| Others:                       |                           |          |            |            |
| Net weight:                   | 125 kg                    |          |            |            |
| Country of origin:            | DK                        |          |            |            |
| Custom tariff no.:            | 85044090                  |          |            |            |









17/06/2022 Date: On request CUE 3X380-500V IP54 200KW Ф 11 Φ11 æ 50 52 1001 Ļ 225 525 с ŧ 0 0 378 Ð 2011 420 認 0

Note! All units are in [mm] unless others are stated. Disclaimer: This simplified dimensional drawing does not show all details.

280



17/06/2022

## Order Data:

Product name:CUE 3X380-500V IP54 200KWAmount:1Product No:On request

Total: Price on request