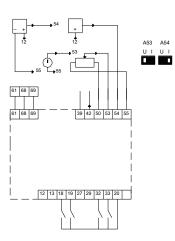

## Accessories:

Input/output add-on board

Provides additional input:

- one 0/4-20 mA analog input for an additional sensor
- one 0-20 mA analog output -
- two inputs for Pt100/Pt1000 temperature sensors, for instance for bearing monitoring. -