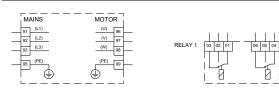

CUE offers the following inputs and output:

- **RS-485 GENIbus**
- an analog 0-10 V input for external setpoint
- an analog 0/4-20 mA input for sensor
- four digital inputs for various functions, for instance external start/stop
- two signal relays (C/NO/NC). -