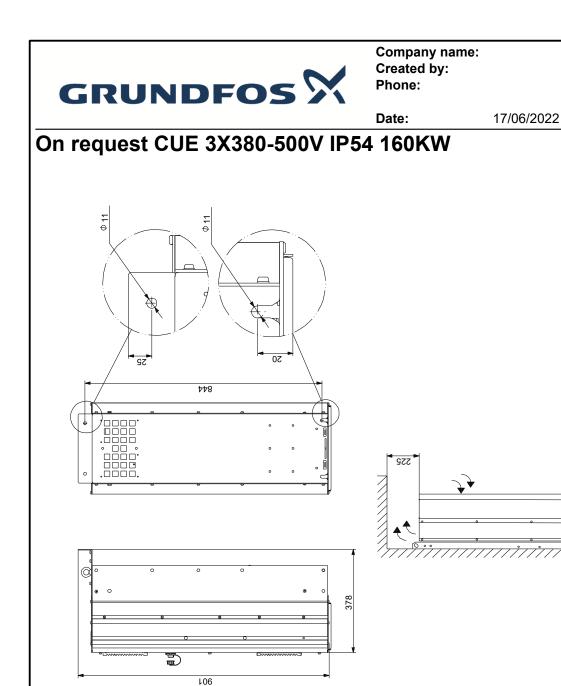

## Company name: Created by: Phone:

RELAY 2

Note! All units are in [mm] unless others are stated. Disclaimer: This simplified dimensional drawing does not show all details. 225

Company name: Created by: Phone: