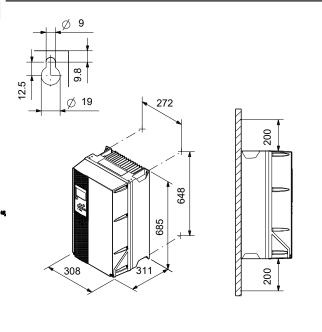

# 99616773 CUE 3X380-500V IP55 55KW

Note! All units are in [mm] unless others are stated. Disclaimer: This simplified dimensional drawing does not show all details.

Created by: Phone:

**Date:** 23/06/2022