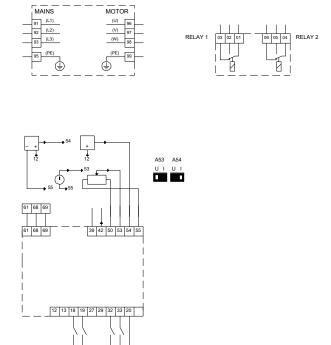

CUE offers the following inputs and output:

- RS-485 GENIbus
- an analog 0-10 V input for external setpoint
- an analog 0/4-20 mA input for sensor
- four digital inputs for various functions, for instance external start/stop
- two signal relays (C/NO/NC).