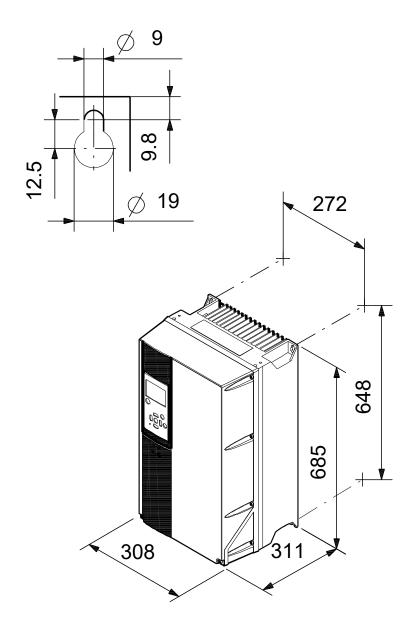

# 99616773 CUE 3X380-500V IP55 55KW

Note! All units are in [mm] unless others are stated. Disclaimer: This simplified dimensional drawing does not show all details.

Created by: Phone:

**Date:** 23/06/2022