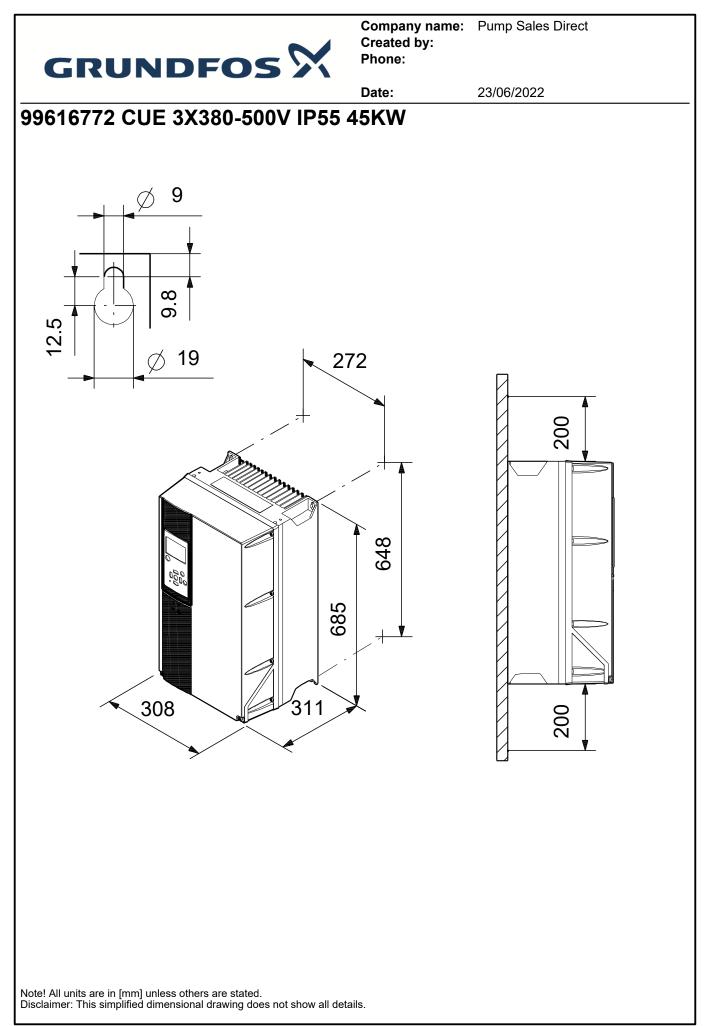

## Company name: Pump Sales Direct Created by: Phone:

|                               |                          | Date:   | 23/06/2022     |     |
|-------------------------------|--------------------------|---------|----------------|-----|
| Description                   | Value                    |         |                |     |
| General information:          |                          | Ø 9     |                |     |
| Product name:                 | CUE 3X380-500V IP55 45KW |         |                |     |
| Product No:                   | 99616772                 |         |                |     |
| EAN number:                   | 5713831974819            |         |                |     |
| Technical:                    |                          |         |                |     |
| Approvals on nameplate:       | CE, CULUS, C-TICK        | Ø 19    | 272            | _   |
| Installation:                 |                          |         |                |     |
| Range of ambient temperature: | 0 45 °C                  |         | / <sup>+</sup> | 500 |
| Relative humidity:            | 5-95 %                   | _       | K +            |     |
| Mounted on:                   | Wall                     |         |                |     |
| Electrical data:              |                          |         |                |     |
| Rated power - P2:             | 45 kW                    |         | 648            |     |
| Mains frequency:              | 50 / 60 Hz               |         |                |     |
| Rated voltage [V]:            | 3 x 380-440/441-500 V    |         | 685            |     |
| Rated current:                | 90-80 A                  |         |                |     |
| Maximum current consumption:  | 90 A                     |         |                |     |
| Efficiency at full load:      | 98 %                     | - < 308 | 311            | 500 |
| Enclosure class (IEC 34-5):   | IP55                     | -       | $\sim$         | 50  |
| Built-in motor protection:    | YES                      | ~ ~     | •              |     |
| Thermal protec:               | external                 |         |                |     |
| Cable length:                 | 150/300 m                |         |                |     |
| Others:                       |                          |         |                |     |
| Net weight:                   | 45 kg                    |         |                |     |
| Danish VVS No.:               | 382996450                |         |                |     |
| Country of origin:            | DK                       |         |                |     |
| Custom tariff no.:            | 85044090                 |         |                |     |