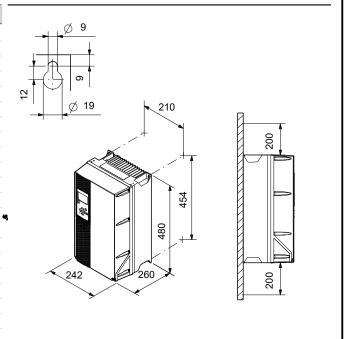

# On request CUE 3X380-500V IP55 18,5KW

Note! All units are in [mm] unless others are stated. Disclaimer: This simplified dimensional drawing does not show all details.

**Date:** 17/06/2022

**Order Data:** 