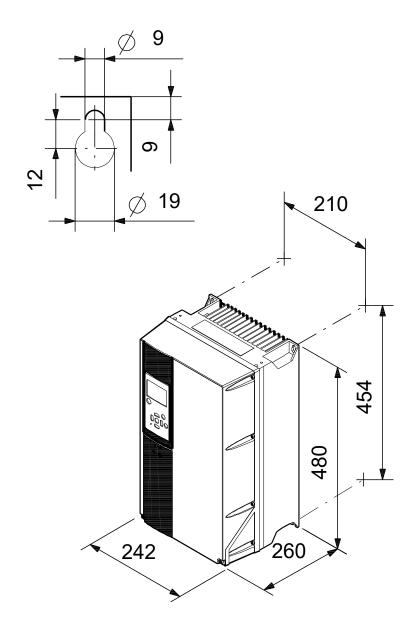

# On request CUE 3X380-500V IP55 18,5KW

Note! All units are in [mm] unless others are stated. Disclaimer: This simplified dimensional drawing does not show all details.

**Date:** 17/06/2022

**Order Data:** 