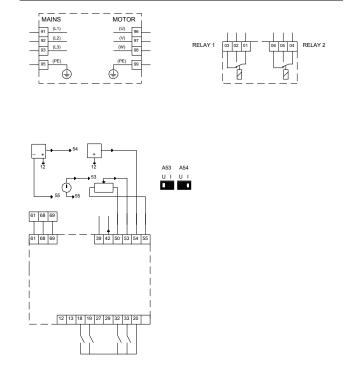

CUE offers the following inputs and output:

- RS-485 GENIbus
- an analog 0-10 V input for external setpoint
- an analog 0/4-20 mA input for sensor
- four digital inputs for various functions, for instance external start/stop
- two signal relays (C/NO/NC).

### Accessories:

Input/output add-on board

Provides additional input:

- one 0/4-20 mA analog input for an additional sensor
- one 0-20 mA analog output
- two inputs for Pt100/Pt1000 temperature sensors, for instance for bearing monitoring.