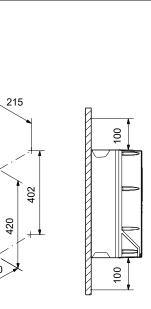

## Company name: Created by: Phone:

|                               |                           | Date:                 | 16/06/2022 |
|-------------------------------|---------------------------|-----------------------|------------|
| Description                   | Value                     |                       |            |
| General information:          |                           | Ø 6.5                 |            |
| Product name:                 | CUE 3X380-500V IP55 7,5KW |                       |            |
| Product No:                   | On request                |                       |            |
| EAN number:                   | On request                |                       |            |
| Technical:                    |                           |                       |            |
| Approvals on nameplate:       | CE, CULUS, C-TICK         | <sup>− ∞</sup>   Ø 12 | 215        |
| Installation:                 |                           |                       |            |
| Range of ambient temperature: | 0 45 °C                   |                       | /*         |
| Relative humidity:            | 5-95 %                    |                       |            |
| Mounted on:                   | Wall                      |                       |            |
| Electrical data:              |                           |                       |            |
| Rated power - P2:             | 7.5 kW                    |                       | 402        |
| Mains frequency:              | 50 / 60 Hz                |                       |            |
| Rated voltage [V]:            | 3 x 380-440/441-500 V     |                       | 420        |
| Rated current:                | 16-14.5 A                 |                       |            |
| Maximum current consumption:  | 16 A                      |                       |            |
| Efficiency at full load:      | 97 %                      | 242                   | 200        |
| Enclosure class (IEC 34-5):   | IP55                      | -                     | $\sim$     |
| Built-in motor protection:    | YES                       |                       |            |
| Thermal protec:               | external                  |                       |            |
| Cable length:                 | 150/300 m                 |                       |            |
| Others:                       |                           |                       |            |
| Net weight:                   | 14 kg                     |                       |            |
| Danish VVS No.:               | 382996075                 |                       |            |
| Country of origin:            | DK                        |                       |            |
| Custom tariff no.:            | 85044090                  |                       |            |