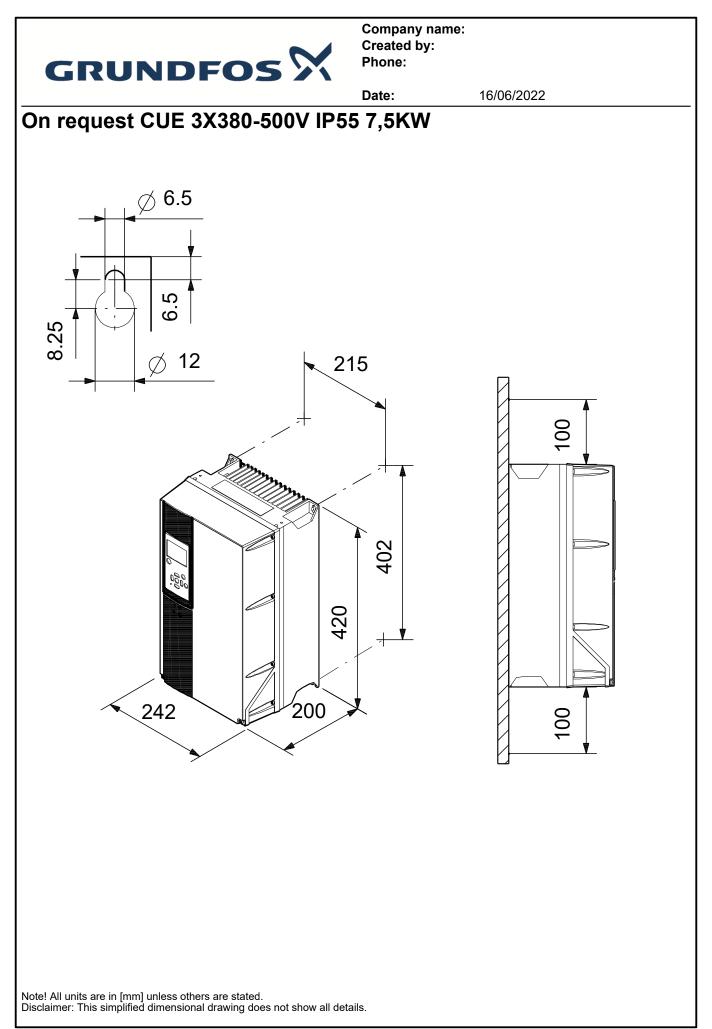

## Company name: Created by: Phone:

|                               |                           | Date:                 | 16/06/2022 |
|-------------------------------|---------------------------|-----------------------|------------|
| Description                   | Value                     |                       |            |
| General information:          |                           | Ø 6.5                 |            |
| Product name:                 | CUE 3X380-500V IP55 7,5KW |                       |            |
| Product No:                   | On request                |                       |            |
| EAN number:                   | On request                |                       |            |
| Technical:                    |                           |                       |            |
| Approvals on nameplate:       | CE, CULUS, C-TICK         | <sup>− ∞</sup>   Ø 12 | 215        |
| Installation:                 |                           |                       |            |
| Range of ambient temperature: | 0 45 °C                   |                       | /*         |
| Relative humidity:            | 5-95 %                    |                       |            |
| Mounted on:                   | Wall                      |                       |            |
| Electrical data:              |                           |                       |            |
| Rated power - P2:             | 7.5 kW                    |                       | 402        |
| Mains frequency:              | 50 / 60 Hz                |                       |            |
| Rated voltage [V]:            | 3 x 380-440/441-500 V     |                       | 420        |
| Rated current:                | 16-14.5 A                 |                       |            |
| Maximum current consumption:  | 16 A                      |                       |            |
| Efficiency at full load:      | 97 %                      | 242                   | 200        |
| Enclosure class (IEC 34-5):   | IP55                      | -                     | $\sim$     |
| Built-in motor protection:    | YES                       |                       |            |
| Thermal protec:               | external                  |                       |            |
| Cable length:                 | 150/300 m                 |                       |            |
| Others:                       |                           |                       |            |
| Net weight:                   | 14 kg                     |                       |            |
| Danish VVS No.:               | 382996075                 |                       |            |
| Country of origin:            | DK                        |                       |            |
| Custom tariff no.:            | 85044090                  |                       |            |