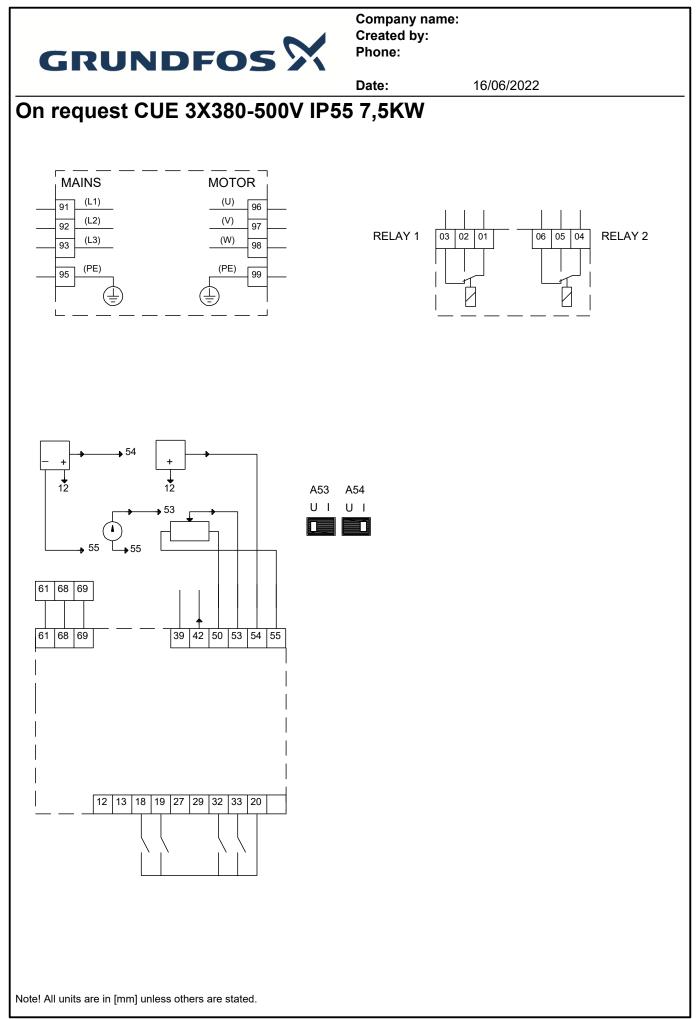

| GRUNDFOSX |                                                                                                                                                                                                                                                                                                       |                                   | Company name:<br>Created by:<br>Phone: |            |  |  |  |
|-----------|-------------------------------------------------------------------------------------------------------------------------------------------------------------------------------------------------------------------------------------------------------------------------------------------------------|-----------------------------------|----------------------------------------|------------|--|--|--|
|           |                                                                                                                                                                                                                                                                                                       |                                   | Date:                                  | 16/06/2022 |  |  |  |
| Qty.      | Description                                                                                                                                                                                                                                                                                           |                                   |                                        |            |  |  |  |
| 1         | CUE 3X380-500V IP55 7,5KW                                                                                                                                                                                                                                                                             |                                   |                                        |            |  |  |  |
|           |                                                                                                                                                                                                                                                                                                       | Note! Product picture             | may differ from actual p               | roduct     |  |  |  |
|           | Product No.: On request                                                                                                                                                                                                                                                                               |                                   |                                        |            |  |  |  |
|           | CUE is a complete range of external frequency converters designed for speed control of a wide range of Grundfos pumps. CUE has a built-in PI controller and offers the same functionality and user-interface as Grundfos E-pumps. CUE solutions can thus be seen as an extension to the E-pump range. |                                   |                                        |            |  |  |  |
|           | By choosing a CUE-solution, you will get the following benefits:                                                                                                                                                                                                                                      |                                   |                                        |            |  |  |  |
|           | <ul> <li>Grundfos E-pump functior</li> <li>application- and pump-far</li> </ul>                                                                                                                                                                                                                       |                                   | e                                      |            |  |  |  |
|           | <ul> <li>application- and pump-family-related functions</li> <li>increased comfort compared to fixed-speed pumps</li> </ul>                                                                                                                                                                           |                                   |                                        |            |  |  |  |
|           | - very easy installation and commissioning compared to standard frequency converters                                                                                                                                                                                                                  |                                   |                                        |            |  |  |  |
|           | <ul> <li>speed control of pumps up</li> <li>speed control of pumps in</li> </ul>                                                                                                                                                                                                                      |                                   | xplosive environmen                    | ts.        |  |  |  |
|           | CUE offers the following inputs a                                                                                                                                                                                                                                                                     |                                   |                                        |            |  |  |  |
|           | - RS-485 GENIbus                                                                                                                                                                                                                                                                                      |                                   |                                        |            |  |  |  |
|           | <ul> <li>an analog 0-10 V input for</li> <li>an analog 0/4-20 mA input</li> </ul>                                                                                                                                                                                                                     |                                   |                                        |            |  |  |  |
|           | <ul> <li>four digital inputs for vario</li> <li>two signal relays (C/NO/N</li> </ul>                                                                                                                                                                                                                  | us functions, for instar          | nce external start/sto                 | р          |  |  |  |
|           | Accessories:                                                                                                                                                                                                                                                                                          |                                   |                                        |            |  |  |  |
|           | Input/output add-on board                                                                                                                                                                                                                                                                             |                                   |                                        |            |  |  |  |
|           | Provides additional input:                                                                                                                                                                                                                                                                            | ut for an additional se           | nsor                                   |            |  |  |  |
|           | <ul> <li>one 0/4-20 mA analog input for an additional sensor</li> <li>one 0-20 mA analog output</li> </ul>                                                                                                                                                                                            |                                   |                                        |            |  |  |  |
|           | <ul> <li>two inputs for Pt100/Pt1000 temperature sensors, for instance for bearing monitoring.</li> </ul>                                                                                                                                                                                             |                                   |                                        |            |  |  |  |
|           | Motor filters:<br>For reduction of dU/dt and peak voltages to the motor windings and for reduction of the acoustic noise generated in<br>the motor, a number of motor filters are offered:                                                                                                            |                                   |                                        |            |  |  |  |
|           |                                                                                                                                                                                                                                                                                                       |                                   |                                        |            |  |  |  |
|           | <ul> <li>dU/dt filters , 11-250 kW</li> <li>Sine wave filters , 0.55-250 kW.</li> </ul>                                                                                                                                                                                                               |                                   |                                        |            |  |  |  |
|           | - Sille wave lillers, 0.55-25                                                                                                                                                                                                                                                                         | J KVV.                            |                                        |            |  |  |  |
|           | Technical:                                                                                                                                                                                                                                                                                            |                                   |                                        |            |  |  |  |
|           | Approvals on nameplate:                                                                                                                                                                                                                                                                               | CE, CULUS, C-TICK                 |                                        |            |  |  |  |
|           | Installation:                                                                                                                                                                                                                                                                                         |                                   |                                        |            |  |  |  |
|           | Range of ambient temperature:<br>Relative humidity:                                                                                                                                                                                                                                                   | 0 45 °C<br>5-95 %                 |                                        |            |  |  |  |
|           | Electrical data:                                                                                                                                                                                                                                                                                      |                                   |                                        |            |  |  |  |
|           | Rated power - P2:                                                                                                                                                                                                                                                                                     | 7.5 kW                            |                                        |            |  |  |  |
|           | Mains frequency:<br>Rated voltage [V]:                                                                                                                                                                                                                                                                | 50 / 60 Hz<br>3 x 380-440/441-500 | V                                      |            |  |  |  |
|           | Rated current:                                                                                                                                                                                                                                                                                        | 16-14.5 A                         | •                                      |            |  |  |  |
|           | Maximum current consumption:                                                                                                                                                                                                                                                                          | 16 A                              |                                        |            |  |  |  |
|           | Efficiency at full load:                                                                                                                                                                                                                                                                              | 97 %                              |                                        |            |  |  |  |
|           | Enclosure class (IEC 34-5):                                                                                                                                                                                                                                                                           | IP55                              |                                        |            |  |  |  |