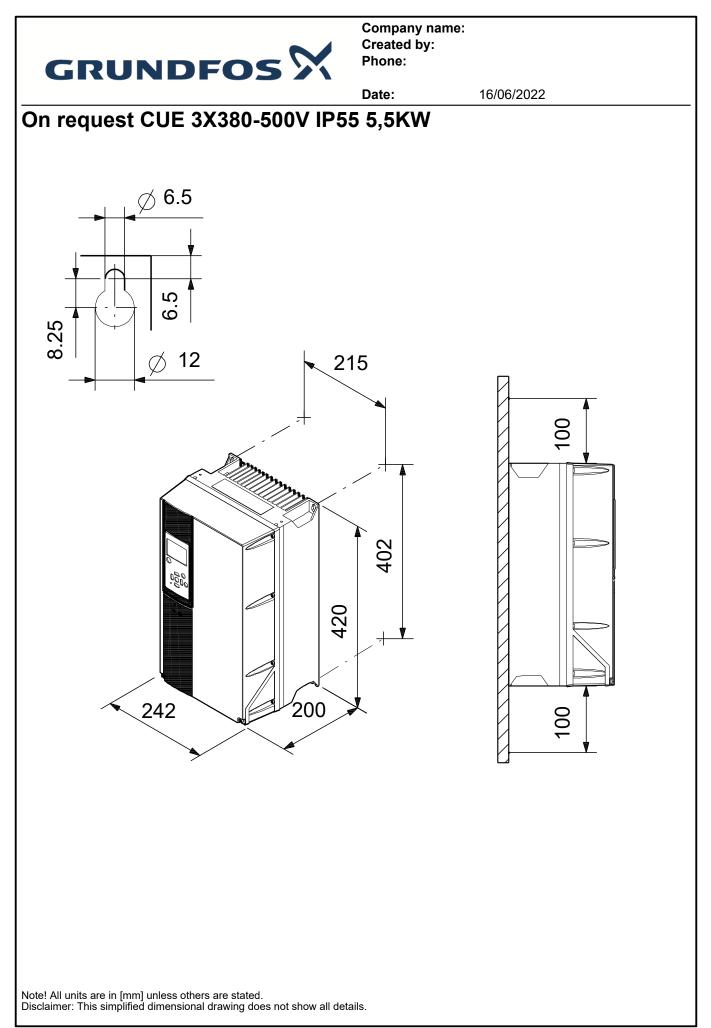

## Company name: Created by: Phone:

|                               |                           | Date:      |
|-------------------------------|---------------------------|------------|
| Description                   | Value                     |            |
| General information:          |                           | Ø 6.5      |
| Product name:                 | CUE 3X380-500V IP55 5,5KW |            |
| Product No:                   | On request                |            |
| EAN number:                   | On request                |            |
| Technical:                    |                           |            |
| Approvals on nameplate:       | CE, CULUS, C-TICK         | _ ∞ ∫ Ø 12 |
| Installation:                 |                           |            |
| Range of ambient temperature: | 0 45 °C                   |            |
| Relative humidity:            | 5-95 %                    | - Non      |
| Mounted on:                   | Wall                      |            |
| Electrical data:              |                           |            |
| Rated power - P2:             | 5.5 kW                    |            |
| Mains frequency:              | 50 / 60 Hz                |            |
| Rated voltage [V]:            | 3 x 380-440/441-500 V     |            |
| Rated current:                | 13-11 A                   |            |
| Maximum current consumption:  | 13 A                      |            |
| Efficiency at full load:      | 97 %                      | 242        |
| Enclosure class (IEC 34-5):   | IP55                      |            |
| Built-in motor protection:    | YES                       |            |
| Thermal protec:               | external                  |            |
| Cable length:                 | 150/300 m                 |            |
| Others:                       |                           |            |
| Net weight:                   | 14 kg                     |            |
| Danish VVS No.:               | 382996055                 |            |
| Country of origin:            | DK                        |            |
| Custom tariff no.:            | 85044090                  |            |