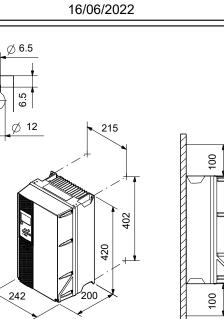

## Company name: Created by: Phone:

|                               |                           | Date:      |
|-------------------------------|---------------------------|------------|
| Description                   | Value                     |            |
| General information:          |                           | Ø 6.5      |
| Product name:                 | CUE 3X380-500V IP55 5,5KW |            |
| Product No:                   | On request                |            |
| EAN number:                   | On request                |            |
| Technical:                    |                           |            |
| Approvals on nameplate:       | CE, CULUS, C-TICK         | _ ∞ ∫ Ø 12 |
| Installation:                 |                           |            |
| Range of ambient temperature: | 0 45 °C                   |            |
| Relative humidity:            | 5-95 %                    | - Non      |
| Mounted on:                   | Wall                      |            |
| Electrical data:              |                           |            |
| Rated power - P2:             | 5.5 kW                    |            |
| Mains frequency:              | 50 / 60 Hz                |            |
| Rated voltage [V]:            | 3 x 380-440/441-500 V     |            |
| Rated current:                | 13-11 A                   |            |
| Maximum current consumption:  | 13 A                      |            |
| Efficiency at full load:      | 97 %                      | 242        |
| Enclosure class (IEC 34-5):   | IP55                      |            |
| Built-in motor protection:    | YES                       |            |
| Thermal protec:               | external                  |            |
| Cable length:                 | 150/300 m                 |            |
| Others:                       |                           |            |
| Net weight:                   | 14 kg                     |            |
| Danish VVS No.:               | 382996055                 |            |
| Country of origin:            | DK                        |            |
| Custom tariff no.:            | 85044090                  |            |