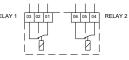

|      | GRUNDFO                                                                                                                                                                                                                                                                                                     | os X                                                                            | Company<br>Created by<br>Phone: |            |  |  |  |
|------|-------------------------------------------------------------------------------------------------------------------------------------------------------------------------------------------------------------------------------------------------------------------------------------------------------------|---------------------------------------------------------------------------------|---------------------------------|------------|--|--|--|
|      |                                                                                                                                                                                                                                                                                                             |                                                                                 | Date:                           | 17/06/2022 |  |  |  |
| Qty. | Description                                                                                                                                                                                                                                                                                                 |                                                                                 |                                 |            |  |  |  |
| 1    | CUE 3X380-500V IP20 4,0KW S                                                                                                                                                                                                                                                                                 | то                                                                              |                                 |            |  |  |  |
|      |                                                                                                                                                                                                                                                                                                             |                                                                                 |                                 |            |  |  |  |
|      | Product No.: On request                                                                                                                                                                                                                                                                                     | Note! Product picture may differ from actual product<br>Product No.: On request |                                 |            |  |  |  |
|      | CUE is a complete range of external frequency converters designed for speed control of a wide range of Grundfos<br>pumps. CUE has a built-in PI controller and offers the same functionality and user-interface as Grundfos E-pumps.<br>CUE solutions can thus be seen as an extension to the E-pump range. |                                                                                 |                                 |            |  |  |  |
|      | By choosing a CUE-solution, you will get the following benefits: <ul> <li>Grundfos E-pump functionality and user-interface</li> <li>application- and pump-family-related functions</li> <li>increased comfort compared to fixed-speed pumps</li> </ul>                                                      |                                                                                 |                                 |            |  |  |  |
|      | <ul> <li>very easy installation and commissioning compared to standard frequency converters</li> <li>speed control of pumps up to 250 kW</li> <li>speed control of pumps installed in potentially explosive environments.</li> <li>CUE offers the following inputs and output:</li> </ul>                   |                                                                                 |                                 |            |  |  |  |
|      | <ul> <li>RS-485 GENIbus</li> <li>an analog 0-10 V input for external setpoint</li> <li>an analog 0/4-20 mA input for sensor</li> <li>four digital inputs for various functions, for instance external start/stop</li> </ul>                                                                                 |                                                                                 |                                 |            |  |  |  |
|      | - two signal relays (C/NO/NC).                                                                                                                                                                                                                                                                              |                                                                                 |                                 |            |  |  |  |
|      | Accessories:<br>Input/output add-on board<br>Provides additional input:<br>- one 0/4-20 mA analog input for an additional sensor<br>- one 0-20 mA analog output<br>- two inputs for Pt100/Pt1000 temperature sensors, for instance for bearing monitoring.                                                  |                                                                                 |                                 |            |  |  |  |
|      | Motor filters:<br>For reduction of dU/dt and peak voltages to the motor windings and for reduction of the acoustic noise generated in                                                                                                                                                                       |                                                                                 |                                 |            |  |  |  |
|      | the motor, a number of motor filters are offered:<br>- dU/dt filters , 11-250 kW<br>- Sine wave filters, 0.55-250 kW.                                                                                                                                                                                       |                                                                                 |                                 |            |  |  |  |
|      | Technical:<br>Approvals on nameplate:                                                                                                                                                                                                                                                                       | CE, CULUS, C-TIC                                                                | к                               |            |  |  |  |
|      | Installation:<br>Range of ambient temperature:<br>Relative humidity:                                                                                                                                                                                                                                        | 0 50 °C<br>5-95 %                                                               |                                 |            |  |  |  |
|      | Electrical data:<br>Rated power - P2:<br>Mains frequency:<br>Rated voltage [V]:<br>Rated current:<br>Maximum current consumption:<br>Efficiency at full load:<br>Enclosure class (IEC 34-5):                                                                                                                | 4 kW<br>50 / 60 Hz<br>3 x 380-440/441-50<br>10-8.2 A<br>10 A<br>97 %<br>IP20    | 00 V                            |            |  |  |  |