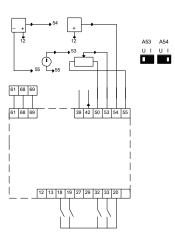

|      | GRUNDFO                                                                                                                                                                                                                                                                                                     | os X                                                                            | Company<br>Created by<br>Phone: |            |  |  |  |
|------|-------------------------------------------------------------------------------------------------------------------------------------------------------------------------------------------------------------------------------------------------------------------------------------------------------------|---------------------------------------------------------------------------------|---------------------------------|------------|--|--|--|
|      |                                                                                                                                                                                                                                                                                                             |                                                                                 | Date:                           | 17/06/2022 |  |  |  |
| Qty. | Description                                                                                                                                                                                                                                                                                                 |                                                                                 |                                 |            |  |  |  |
| 1    | CUE 3X380-500V IP20 4,0KW S                                                                                                                                                                                                                                                                                 | то                                                                              |                                 |            |  |  |  |
|      |                                                                                                                                                                                                                                                                                                             |                                                                                 |                                 |            |  |  |  |
|      | Product No.: On request                                                                                                                                                                                                                                                                                     | Note! Product picture may differ from actual product<br>Product No.: On request |                                 |            |  |  |  |
|      | CUE is a complete range of external frequency converters designed for speed control of a wide range of Grundfos<br>pumps. CUE has a built-in PI controller and offers the same functionality and user-interface as Grundfos E-pumps.<br>CUE solutions can thus be seen as an extension to the E-pump range. |                                                                                 |                                 |            |  |  |  |
|      | By choosing a CUE-solution, you will get the following benefits: <ul> <li>Grundfos E-pump functionality and user-interface</li> <li>application- and pump-family-related functions</li> <li>increased comfort compared to fixed-speed pumps</li> </ul>                                                      |                                                                                 |                                 |            |  |  |  |
|      | <ul> <li>very easy installation and commissioning compared to standard frequency converters</li> <li>speed control of pumps up to 250 kW</li> <li>speed control of pumps installed in potentially explosive environments.</li> <li>CUE offers the following inputs and output:</li> </ul>                   |                                                                                 |                                 |            |  |  |  |
|      | <ul> <li>RS-485 GENIbus</li> <li>an analog 0-10 V input for external setpoint</li> <li>an analog 0/4-20 mA input for sensor</li> <li>four digital inputs for various functions, for instance external start/stop</li> </ul>                                                                                 |                                                                                 |                                 |            |  |  |  |
|      | - two signal relays (C/NO/NC).                                                                                                                                                                                                                                                                              |                                                                                 |                                 |            |  |  |  |
|      | Accessories:<br>Input/output add-on board<br>Provides additional input:<br>- one 0/4-20 mA analog input for an additional sensor<br>- one 0-20 mA analog output<br>- two inputs for Pt100/Pt1000 temperature sensors, for instance for bearing monitoring.                                                  |                                                                                 |                                 |            |  |  |  |
|      | Motor filters:<br>For reduction of dU/dt and peak voltages to the motor windings and for reduction of the acoustic noise generated in                                                                                                                                                                       |                                                                                 |                                 |            |  |  |  |
|      | the motor, a number of motor filters are offered:<br>- dU/dt filters , 11-250 kW<br>- Sine wave filters, 0.55-250 kW.                                                                                                                                                                                       |                                                                                 |                                 |            |  |  |  |
|      | Technical:<br>Approvals on nameplate:                                                                                                                                                                                                                                                                       | CE, CULUS, C-TIC                                                                | к                               |            |  |  |  |
|      | Installation:<br>Range of ambient temperature:<br>Relative humidity:                                                                                                                                                                                                                                        | 0 50 °C<br>5-95 %                                                               |                                 |            |  |  |  |
|      | Electrical data:<br>Rated power - P2:<br>Mains frequency:<br>Rated voltage [V]:<br>Rated current:<br>Maximum current consumption:<br>Efficiency at full load:<br>Enclosure class (IEC 34-5):                                                                                                                | 4 kW<br>50 / 60 Hz<br>3 x 380-440/441-50<br>10-8.2 A<br>10 A<br>97 %<br>IP20    | 00 V                            |            |  |  |  |