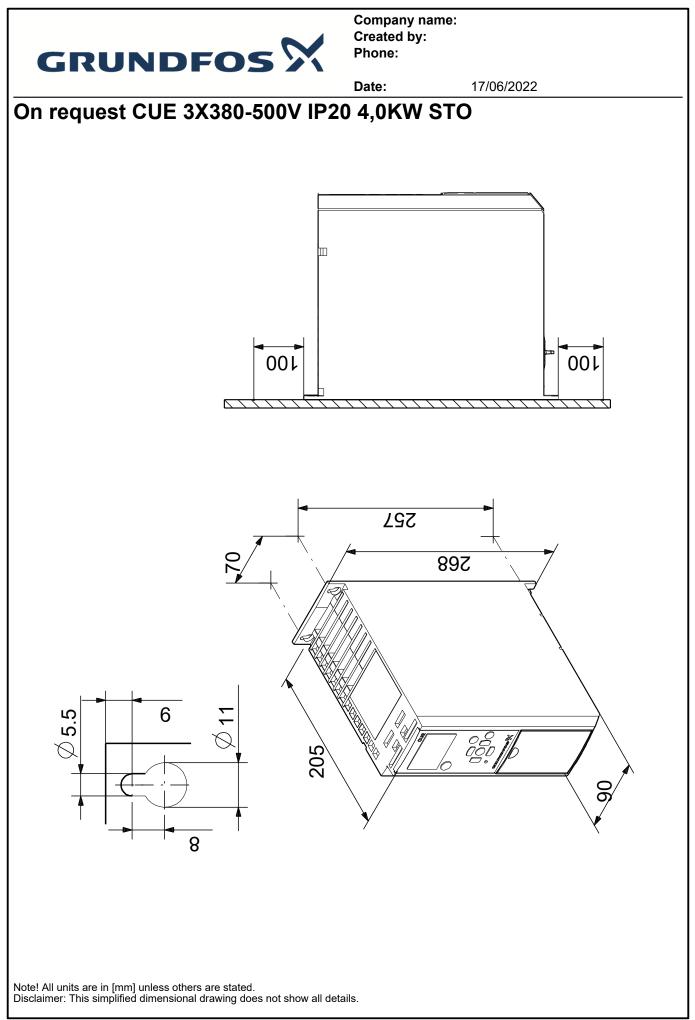

|      | GRUNDFO                                                                                                                                                                                                                                                                                                     | os X                                                                            | Company<br>Created by<br>Phone: |            |  |  |  |
|------|-------------------------------------------------------------------------------------------------------------------------------------------------------------------------------------------------------------------------------------------------------------------------------------------------------------|---------------------------------------------------------------------------------|---------------------------------|------------|--|--|--|
|      |                                                                                                                                                                                                                                                                                                             |                                                                                 | Date:                           | 17/06/2022 |  |  |  |
| Qty. | Description                                                                                                                                                                                                                                                                                                 |                                                                                 |                                 |            |  |  |  |
| 1    | CUE 3X380-500V IP20 4,0KW S                                                                                                                                                                                                                                                                                 | то                                                                              |                                 |            |  |  |  |
|      |                                                                                                                                                                                                                                                                                                             |                                                                                 |                                 |            |  |  |  |
|      | Product No.: On request                                                                                                                                                                                                                                                                                     | Note! Product picture may differ from actual product<br>Product No.: On request |                                 |            |  |  |  |
|      | CUE is a complete range of external frequency converters designed for speed control of a wide range of Grundfos<br>pumps. CUE has a built-in PI controller and offers the same functionality and user-interface as Grundfos E-pumps.<br>CUE solutions can thus be seen as an extension to the E-pump range. |                                                                                 |                                 |            |  |  |  |
|      | By choosing a CUE-solution, you will get the following benefits: <ul> <li>Grundfos E-pump functionality and user-interface</li> <li>application- and pump-family-related functions</li> <li>increased comfort compared to fixed-speed pumps</li> </ul>                                                      |                                                                                 |                                 |            |  |  |  |
|      | <ul> <li>very easy installation and commissioning compared to standard frequency converters</li> <li>speed control of pumps up to 250 kW</li> <li>speed control of pumps installed in potentially explosive environments.</li> <li>CUE offers the following inputs and output:</li> </ul>                   |                                                                                 |                                 |            |  |  |  |
|      | <ul> <li>RS-485 GENIbus</li> <li>an analog 0-10 V input for external setpoint</li> <li>an analog 0/4-20 mA input for sensor</li> <li>four digital inputs for various functions, for instance external start/stop</li> </ul>                                                                                 |                                                                                 |                                 |            |  |  |  |
|      | - two signal relays (C/NO/NC).                                                                                                                                                                                                                                                                              |                                                                                 |                                 |            |  |  |  |
|      | Accessories:<br>Input/output add-on board<br>Provides additional input:<br>- one 0/4-20 mA analog input for an additional sensor<br>- one 0-20 mA analog output<br>- two inputs for Pt100/Pt1000 temperature sensors, for instance for bearing monitoring.                                                  |                                                                                 |                                 |            |  |  |  |
|      | Motor filters:<br>For reduction of dU/dt and peak voltages to the motor windings and for reduction of the acoustic noise generated in                                                                                                                                                                       |                                                                                 |                                 |            |  |  |  |
|      | the motor, a number of motor filters are offered:<br>- dU/dt filters , 11-250 kW<br>- Sine wave filters, 0.55-250 kW.                                                                                                                                                                                       |                                                                                 |                                 |            |  |  |  |
|      | Technical:<br>Approvals on nameplate:                                                                                                                                                                                                                                                                       | CE, CULUS, C-TIC                                                                | к                               |            |  |  |  |
|      | Installation:<br>Range of ambient temperature:<br>Relative humidity:                                                                                                                                                                                                                                        | 0 50 °C<br>5-95 %                                                               |                                 |            |  |  |  |
|      | Electrical data:<br>Rated power - P2:<br>Mains frequency:<br>Rated voltage [V]:<br>Rated current:<br>Maximum current consumption:<br>Efficiency at full load:<br>Enclosure class (IEC 34-5):                                                                                                                | 4 kW<br>50 / 60 Hz<br>3 x 380-440/441-50<br>10-8.2 A<br>10 A<br>97 %<br>IP20    | 00 V                            |            |  |  |  |

## Company name: Created by: Phone:

| Description                   | Value                            |  |  |
|-------------------------------|----------------------------------|--|--|
| General information:          |                                  |  |  |
| Product name:                 | CUE 3X380-500V IP20 4,0KW<br>STO |  |  |
| Product No:                   | On request                       |  |  |
| EAN number:                   | On request                       |  |  |
| Technical:                    |                                  |  |  |
| Approvals on nameplate:       | CE, CULUS, C-TICK                |  |  |
| Installation:                 |                                  |  |  |
| Range of ambient temperature: | 0 50 °C                          |  |  |
| Relative humidity:            | 5-95 %                           |  |  |
| Mounted on:                   | Wall                             |  |  |
| Electrical data:              |                                  |  |  |
| Rated power - P2:             | 4 kW                             |  |  |
| Mains frequency:              | 50 / 60 Hz                       |  |  |
| Rated voltage [V]:            | 3 x 380-440/441-500 V            |  |  |
| Rated current:                | 10-8.2 A                         |  |  |
| Maximum current consumption:  | 10 A                             |  |  |
| Efficiency at full load:      | 97 %                             |  |  |
| Enclosure class (IEC 34-5):   | IP20                             |  |  |
| Built-in motor protection:    | YES                              |  |  |
| Thermal protec:               | external                         |  |  |
| Cable length:                 | 150/300 m                        |  |  |
| Others:                       |                                  |  |  |
| Net weight:                   | 4.75 kg                          |  |  |