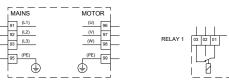

|      | GRUNDFO                                                                                                                                                                                                                                                                                                     | os X                                                                            | Company<br>Created by<br>Phone: |            |  |  |  |
|------|-------------------------------------------------------------------------------------------------------------------------------------------------------------------------------------------------------------------------------------------------------------------------------------------------------------|---------------------------------------------------------------------------------|---------------------------------|------------|--|--|--|
|      |                                                                                                                                                                                                                                                                                                             |                                                                                 | Date:                           | 17/06/2022 |  |  |  |
| Qty. | Description                                                                                                                                                                                                                                                                                                 |                                                                                 |                                 |            |  |  |  |
| 1    | CUE 3X380-500V IP20 4,0KW S                                                                                                                                                                                                                                                                                 | то                                                                              |                                 |            |  |  |  |
|      |                                                                                                                                                                                                                                                                                                             |                                                                                 |                                 |            |  |  |  |
|      | Product No.: On request                                                                                                                                                                                                                                                                                     | Note! Product picture may differ from actual product<br>Product No.: On request |                                 |            |  |  |  |
|      | CUE is a complete range of external frequency converters designed for speed control of a wide range of Grundfos<br>pumps. CUE has a built-in PI controller and offers the same functionality and user-interface as Grundfos E-pumps.<br>CUE solutions can thus be seen as an extension to the E-pump range. |                                                                                 |                                 |            |  |  |  |
|      | By choosing a CUE-solution, you will get the following benefits: <ul> <li>Grundfos E-pump functionality and user-interface</li> <li>application- and pump-family-related functions</li> <li>increased comfort compared to fixed-speed pumps</li> </ul>                                                      |                                                                                 |                                 |            |  |  |  |
|      | <ul> <li>very easy installation and commissioning compared to standard frequency converters</li> <li>speed control of pumps up to 250 kW</li> <li>speed control of pumps installed in potentially explosive environments.</li> <li>CUE offers the following inputs and output:</li> </ul>                   |                                                                                 |                                 |            |  |  |  |
|      | <ul> <li>RS-485 GENIbus</li> <li>an analog 0-10 V input for external setpoint</li> <li>an analog 0/4-20 mA input for sensor</li> <li>four digital inputs for various functions, for instance external start/stop</li> </ul>                                                                                 |                                                                                 |                                 |            |  |  |  |
|      | - two signal relays (C/NO/NC).                                                                                                                                                                                                                                                                              |                                                                                 |                                 |            |  |  |  |
|      | Accessories:<br>Input/output add-on board<br>Provides additional input:<br>- one 0/4-20 mA analog input for an additional sensor<br>- one 0-20 mA analog output<br>- two inputs for Pt100/Pt1000 temperature sensors, for instance for bearing monitoring.                                                  |                                                                                 |                                 |            |  |  |  |
|      | Motor filters:<br>For reduction of dU/dt and peak voltages to the motor windings and for reduction of the acoustic noise generated in                                                                                                                                                                       |                                                                                 |                                 |            |  |  |  |
|      | the motor, a number of motor filters are offered:<br>- dU/dt filters , 11-250 kW<br>- Sine wave filters, 0.55-250 kW.                                                                                                                                                                                       |                                                                                 |                                 |            |  |  |  |
|      | Technical:<br>Approvals on nameplate:                                                                                                                                                                                                                                                                       | CE, CULUS, C-TIC                                                                | к                               |            |  |  |  |
|      | Installation:<br>Range of ambient temperature:<br>Relative humidity:                                                                                                                                                                                                                                        | 0 50 °C<br>5-95 %                                                               |                                 |            |  |  |  |
|      | Electrical data:<br>Rated power - P2:<br>Mains frequency:<br>Rated voltage [V]:<br>Rated current:<br>Maximum current consumption:<br>Efficiency at full load:<br>Enclosure class (IEC 34-5):                                                                                                                | 4 kW<br>50 / 60 Hz<br>3 x 380-440/441-50<br>10-8.2 A<br>10 A<br>97 %<br>IP20    | 00 V                            |            |  |  |  |