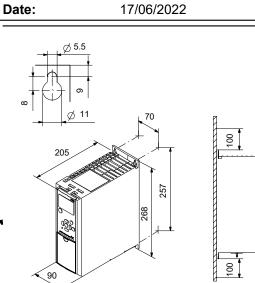

|      | GRUNDFO                                                                                                                                                                                                                                                                                                     | os X                                                                            | Company<br>Created by<br>Phone: |            |  |  |  |
|------|-------------------------------------------------------------------------------------------------------------------------------------------------------------------------------------------------------------------------------------------------------------------------------------------------------------|---------------------------------------------------------------------------------|---------------------------------|------------|--|--|--|
|      |                                                                                                                                                                                                                                                                                                             |                                                                                 | Date:                           | 17/06/2022 |  |  |  |
| Qty. | Description                                                                                                                                                                                                                                                                                                 |                                                                                 |                                 |            |  |  |  |
| 1    | CUE 3X380-500V IP20 4,0KW S                                                                                                                                                                                                                                                                                 | то                                                                              |                                 |            |  |  |  |
|      |                                                                                                                                                                                                                                                                                                             |                                                                                 |                                 |            |  |  |  |
|      | Product No.: On request                                                                                                                                                                                                                                                                                     | Note! Product picture may differ from actual product<br>Product No.: On request |                                 |            |  |  |  |
|      | CUE is a complete range of external frequency converters designed for speed control of a wide range of Grundfos<br>pumps. CUE has a built-in PI controller and offers the same functionality and user-interface as Grundfos E-pumps.<br>CUE solutions can thus be seen as an extension to the E-pump range. |                                                                                 |                                 |            |  |  |  |
|      | By choosing a CUE-solution, you will get the following benefits: <ul> <li>Grundfos E-pump functionality and user-interface</li> <li>application- and pump-family-related functions</li> <li>increased comfort compared to fixed-speed pumps</li> </ul>                                                      |                                                                                 |                                 |            |  |  |  |
|      | <ul> <li>very easy installation and commissioning compared to standard frequency converters</li> <li>speed control of pumps up to 250 kW</li> <li>speed control of pumps installed in potentially explosive environments.</li> <li>CUE offers the following inputs and output:</li> </ul>                   |                                                                                 |                                 |            |  |  |  |
|      | <ul> <li>RS-485 GENIbus</li> <li>an analog 0-10 V input for external setpoint</li> <li>an analog 0/4-20 mA input for sensor</li> <li>four digital inputs for various functions, for instance external start/stop</li> </ul>                                                                                 |                                                                                 |                                 |            |  |  |  |
|      | - two signal relays (C/NO/NC).                                                                                                                                                                                                                                                                              |                                                                                 |                                 |            |  |  |  |
|      | Accessories:<br>Input/output add-on board<br>Provides additional input:<br>- one 0/4-20 mA analog input for an additional sensor<br>- one 0-20 mA analog output<br>- two inputs for Pt100/Pt1000 temperature sensors, for instance for bearing monitoring.                                                  |                                                                                 |                                 |            |  |  |  |
|      | Motor filters:<br>For reduction of dU/dt and peak voltages to the motor windings and for reduction of the acoustic noise generated in                                                                                                                                                                       |                                                                                 |                                 |            |  |  |  |
|      | the motor, a number of motor filters are offered:<br>- dU/dt filters , 11-250 kW<br>- Sine wave filters, 0.55-250 kW.                                                                                                                                                                                       |                                                                                 |                                 |            |  |  |  |
|      | Technical:<br>Approvals on nameplate:                                                                                                                                                                                                                                                                       | CE, CULUS, C-TIC                                                                | к                               |            |  |  |  |
|      | Installation:<br>Range of ambient temperature:<br>Relative humidity:                                                                                                                                                                                                                                        | 0 50 °C<br>5-95 %                                                               |                                 |            |  |  |  |
|      | Electrical data:<br>Rated power - P2:<br>Mains frequency:<br>Rated voltage [V]:<br>Rated current:<br>Maximum current consumption:<br>Efficiency at full load:<br>Enclosure class (IEC 34-5):                                                                                                                | 4 kW<br>50 / 60 Hz<br>3 x 380-440/441-50<br>10-8.2 A<br>10 A<br>97 %<br>IP20    | 00 V                            |            |  |  |  |