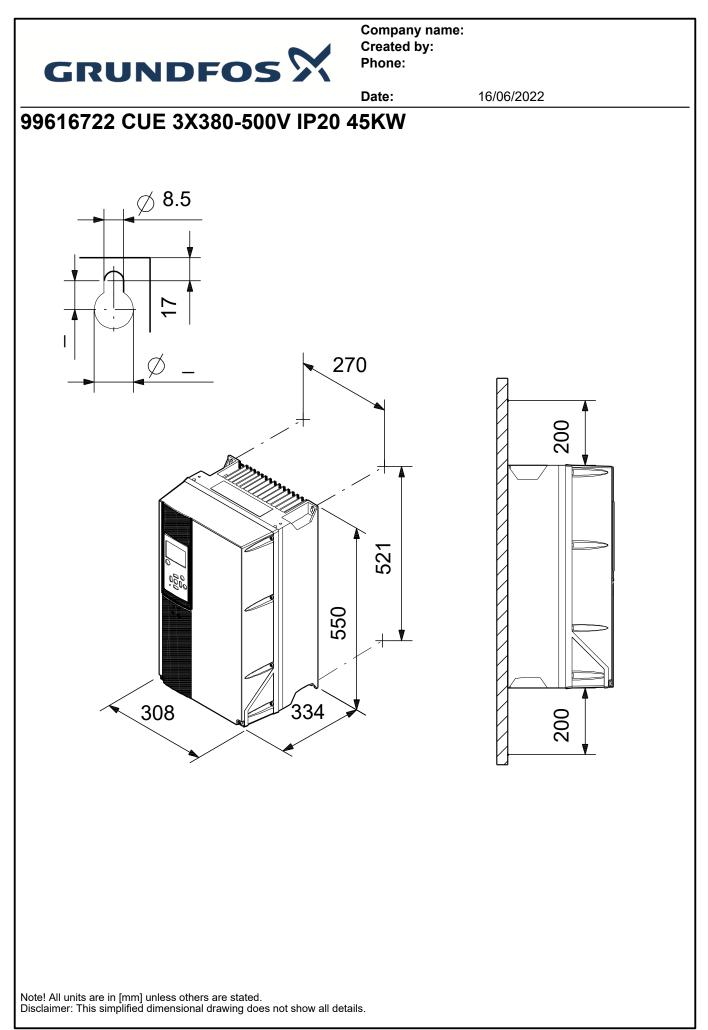

## Company name: Created by: Phone:

|                               |                          | Date |
|-------------------------------|--------------------------|------|
| Description                   | Value                    |      |
| General information:          |                          | _    |
| Product name:                 | CUE 3X380-500V IP20 45KW |      |
| Product No:                   | 99616722                 | _    |
| EAN number:                   | 5713831974277            | _    |
| Technical:                    |                          | -    |
| Approvals on nameplate:       | CE, CULUS, C-TICK        |      |
| Installation:                 |                          |      |
| Range of ambient temperature: | 0 45 °C                  |      |
| Relative humidity:            | 5-95 %                   |      |
| Mounted on:                   | Wall                     |      |
| Electrical data:              |                          |      |
| Rated power - P2:             | 45 kW                    | 4    |
| Mains frequency:              | 50 / 60 Hz               |      |
| Rated voltage [V]:            | 3 x 380-440/441-500 V    |      |
| Rated current:                | 90-80 A                  |      |
| Maximum current consumption:  | 90 A                     |      |
| Efficiency at full load:      | 98 %                     |      |
| Enclosure class (IEC 34-5):   | IP20                     |      |
| Built-in motor protection:    | YES                      |      |
| Thermal protec:               | external                 |      |
| Cable length:                 | 150/300 m                |      |
| Others:                       |                          |      |
| Net weight:                   | 35 kg                    |      |
| Danish VVS No.:               | 382995450                |      |
|                               |                          |      |