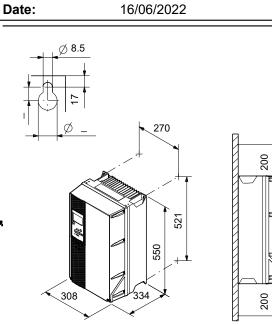

## Company name: Created by: Phone:

|                               |                          | Date |
|-------------------------------|--------------------------|------|
| Description                   | Value                    |      |
| General information:          |                          | _    |
| Product name:                 | CUE 3X380-500V IP20 45KW |      |
| Product No:                   | 99616722                 | _    |
| EAN number:                   | 5713831974277            | _    |
| Technical:                    |                          | -    |
| Approvals on nameplate:       | CE, CULUS, C-TICK        |      |
| Installation:                 |                          |      |
| Range of ambient temperature: | 0 45 °C                  |      |
| Relative humidity:            | 5-95 %                   |      |
| Mounted on:                   | Wall                     |      |
| Electrical data:              |                          |      |
| Rated power - P2:             | 45 kW                    | 4    |
| Mains frequency:              | 50 / 60 Hz               |      |
| Rated voltage [V]:            | 3 x 380-440/441-500 V    |      |
| Rated current:                | 90-80 A                  |      |
| Maximum current consumption:  | 90 A                     |      |
| Efficiency at full load:      | 98 %                     |      |
| Enclosure class (IEC 34-5):   | IP20                     |      |
| Built-in motor protection:    | YES                      |      |
| Thermal protec:               | external                 |      |
| Cable length:                 | 150/300 m                |      |
| Others:                       |                          |      |
| Net weight:                   | 35 kg                    |      |
| Danish VVS No.:               | 382995450                |      |
|                               |                          |      |