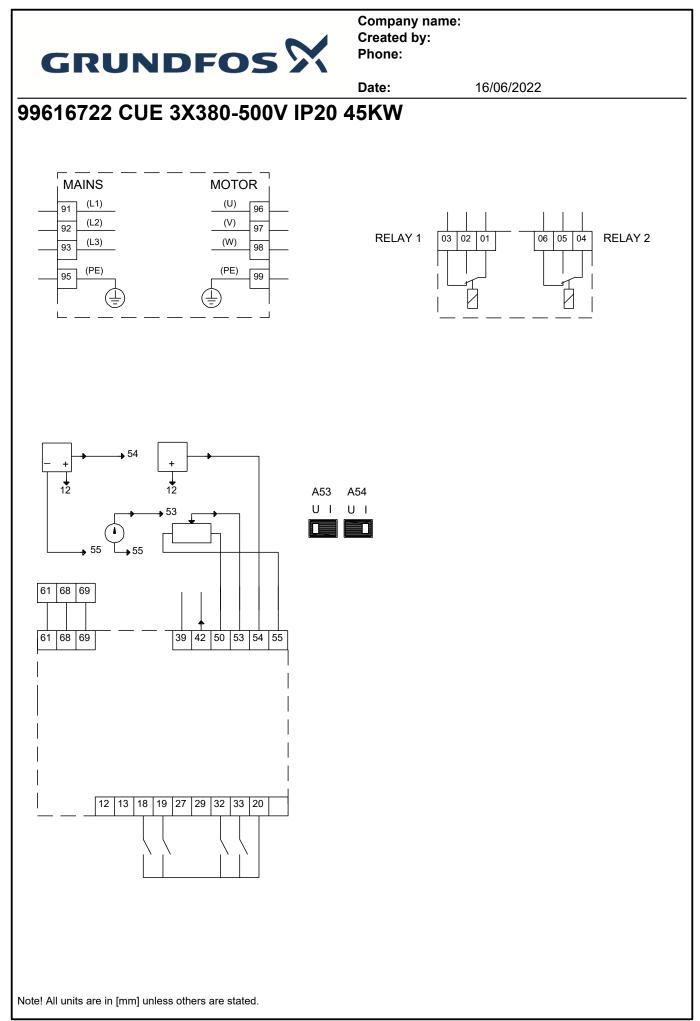

3 x 380-440/441-500 V    |      |
| Rated current:                | 90-80 A                  |      |
| Maximum current consumption:  | 90 A                     |      |
| Efficiency at full load:      | 98 %                     |      |
| Enclosure class (IEC 34-5):   | IP20                     |      |
| Built-in motor protection:    | YES                      |      |
| Thermal protec:               | external                 |      |
| Cable length:                 | 150/300 m                |      |
| Others:                       |                          |      |
| Net weight:                   | 35 kg                    |      |
| Danish VVS No.:               | 382995450                |      |
|                               |                          |      |







RELAY 2







Company name: Created by: Phone:

16/06/2022

## Order Data:

Product name:CUIAmount:1Product No:996

CUE 3X380-500V IP20 45KW 1 99616722

Total: Price on request