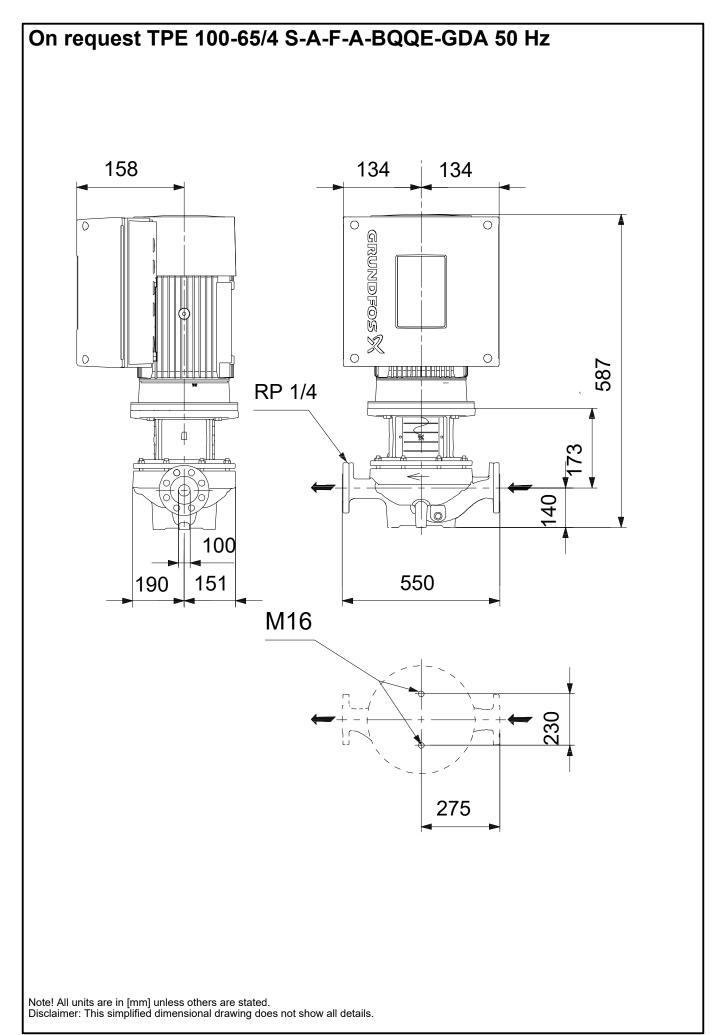

| Qty. | Description                                                                                                                                                                                                                                                                                                                                                                                                                                                                                                                                                                                                                                         |                                                                                      |  |  |  |  |  |
|------|-----------------------------------------------------------------------------------------------------------------------------------------------------------------------------------------------------------------------------------------------------------------------------------------------------------------------------------------------------------------------------------------------------------------------------------------------------------------------------------------------------------------------------------------------------------------------------------------------------------------------------------------------------|--------------------------------------------------------------------------------------|--|--|--|--|--|
| 1    | TPE 100-65/4 S-A-F-A-BQQE-GDA                                                                                                                                                                                                                                                                                                                                                                                                                                                                                                                                                                                                                       |                                                                                      |  |  |  |  |  |
|      |                                                                                                                                                                                                                                                                                                                                                                                                                                                                                                                                                                                                                                                     | Note! Product picture may differ from actual product                                 |  |  |  |  |  |
|      | Product No.: On request                                                                                                                                                                                                                                                                                                                                                                                                                                                                                                                                                                                                                             |                                                                                      |  |  |  |  |  |
|      | Single-stage, close-coupled, volute pump with in-line suction and discharge ports of identical diameter.<br>The pump is of the top-pull-out design, i.e. the power head (motor, pump head and impeller) can be removed for<br>maintenance or service while the pump housing remains in the pipework.<br>The pump is fitted with an unbalanced rubber bellows seal.<br>The shaft seal is according to EN 12756. Pipework connection is via PN 16 DIN flanges (EN 1092-2 and ISO 7005-2)<br>The pump is fitted with a fan-cooled, permanent-magnet synchronous motor. The motor efficiency is classified as IE5<br>in accordance with IEC 60034-30-2. |                                                                                      |  |  |  |  |  |
|      |                                                                                                                                                                                                                                                                                                                                                                                                                                                                                                                                                                                                                                                     |                                                                                      |  |  |  |  |  |
|      |                                                                                                                                                                                                                                                                                                                                                                                                                                                                                                                                                                                                                                                     |                                                                                      |  |  |  |  |  |
|      | The motor includes a frequency converter and PI controller in the motor terminal box. This enables continuously variable control of the motor speed, which again enables adaptation of the performance to a given requirement. The pump is fitted with a differential pressure sensor.                                                                                                                                                                                                                                                                                                                                                              |                                                                                      |  |  |  |  |  |
|      | Controls:                                                                                                                                                                                                                                                                                                                                                                                                                                                                                                                                                                                                                                           |                                                                                      |  |  |  |  |  |
|      | Frequency converter:                                                                                                                                                                                                                                                                                                                                                                                                                                                                                                                                                                                                                                | Built-in                                                                             |  |  |  |  |  |
|      | Liquid:<br>Pumped liquid:<br>Liquid temperature range:<br>Selected liquid temperature:<br>Density:                                                                                                                                                                                                                                                                                                                                                                                                                                                                                                                                                  | Water<br>-25 120 °C<br>20 °C<br>998.2 kg/m³                                          |  |  |  |  |  |
|      | Technical:<br>Pump speed on which pump data<br>Rated flow:<br>Rated head:<br>Actual impeller diameter:<br>Code for shaft seal:<br>Curve tolerance:                                                                                                                                                                                                                                                                                                                                                                                                                                                                                                  | a are based: 1445 rpm<br>65.39 m³/h<br>4.57 m<br>139 mm<br>BQQE<br>ISO9906:2012 3B2  |  |  |  |  |  |
|      | Materials:                                                                                                                                                                                                                                                                                                                                                                                                                                                                                                                                                                                                                                          |                                                                                      |  |  |  |  |  |
|      | Pump housing:<br>Impeller:                                                                                                                                                                                                                                                                                                                                                                                                                                                                                                                                                                                                                          | Cast iron<br>EN-GJL-250<br>ASTM class 35<br>Cast iron<br>EN-GJL-200<br>ASTM class 30 |  |  |  |  |  |
|      | Installation:<br>Range of ambient temperature:<br>Maximum operating pressure:<br>Max pressure at stated temp:<br>Type of connection:<br>Size of connection:<br>Pressure rating for connection:<br>Port-to-port length:<br>Flange size for motor:                                                                                                                                                                                                                                                                                                                                                                                                    | -20 50 °C<br>16 bar<br>16 bar / 120 °C<br>DIN<br>DN 100<br>PN 16<br>550 mm<br>FF165  |  |  |  |  |  |
|      | Electrical data:<br>Motor type:<br>IE Efficiency class:<br>Rated power - P2:                                                                                                                                                                                                                                                                                                                                                                                                                                                                                                                                                                        | 90SD<br>IE5<br>1.1 kW                                                                |  |  |  |  |  |