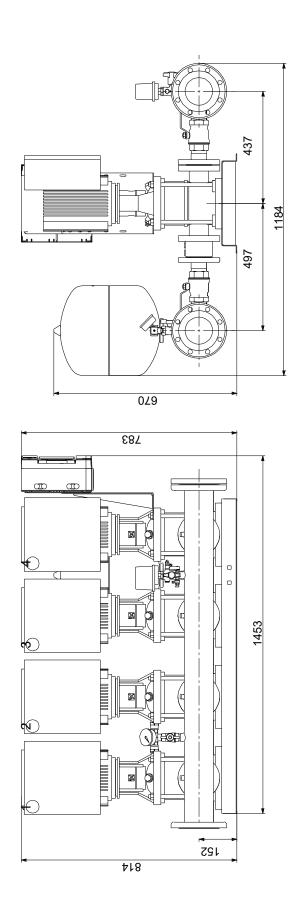

GRUNDFOS Hydro Multi-E booster set consists of 2 to 4 CRIE pumps coupled in parallel and mounted on a common base frame provided with all the necessary fittings.

Hydro Multi-E is mounted on a common base frame made of stainless steel (DIN W.-Nr. 1.4301).

On the suction side are fitted a suction manifold (DIN W.-Nr.

1.4401 or DIN W.-Nr.

1.4571), a pressure switch mounted on a drainable valve and an isolating valve.

On the discharge side of the pumps are fitted a non-return valve, an isolating valve, a pressure gauge, two pressure transmitters mounted on a drainable valve a diaphragm tank and a stainless steel discharge manifold (DIN W.-Nr.

1.4401 or DIN W.-Nr.

1.4571).

The Hydro Multi-E is fitted with an on/off-switch for the supply voltage.

The Hydro Multi-E is designed for maintaining a constant pressure regardless of flow changes and fluctuation.