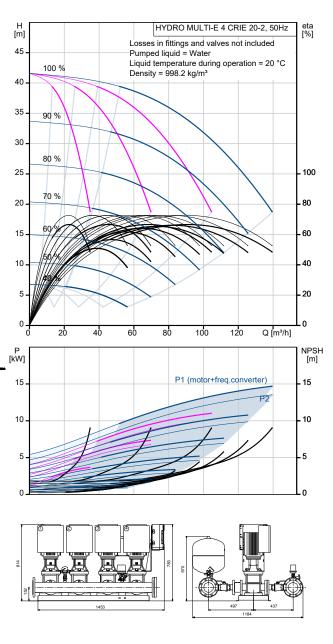

GRUNDFOS Hydro Multi-E booster set consists of 2 to 4 CRIE pumps coupled in parallel and mounted on a common base frame provided with all the necessary fittings.

Hydro Multi-E is mounted on a common base frame made of stainless steel (DIN W.-Nr. 1.4301).

On the suction side are fitted a suction manifold (DIN W.-Nr.

1.4401 or DIN W.-Nr.

1.4571), a pressure switch mounted on a drainable valve and an isolating valve.

On the discharge side of the pumps are fitted a non-return valve, an isolating valve, a pressure gauge, two pressure transmitters mounted on a drainable valve a diaphragm tank and a stainless steel discharge manifold (DIN W.-Nr.

1.4401 or DIN W.-Nr.

1.4571).

The Hydro Multi-E is fitted with an on/off-switch for the supply voltage.

The Hydro Multi-E is designed for maintaining a constant pressure regardless of flow changes and fluctuation.