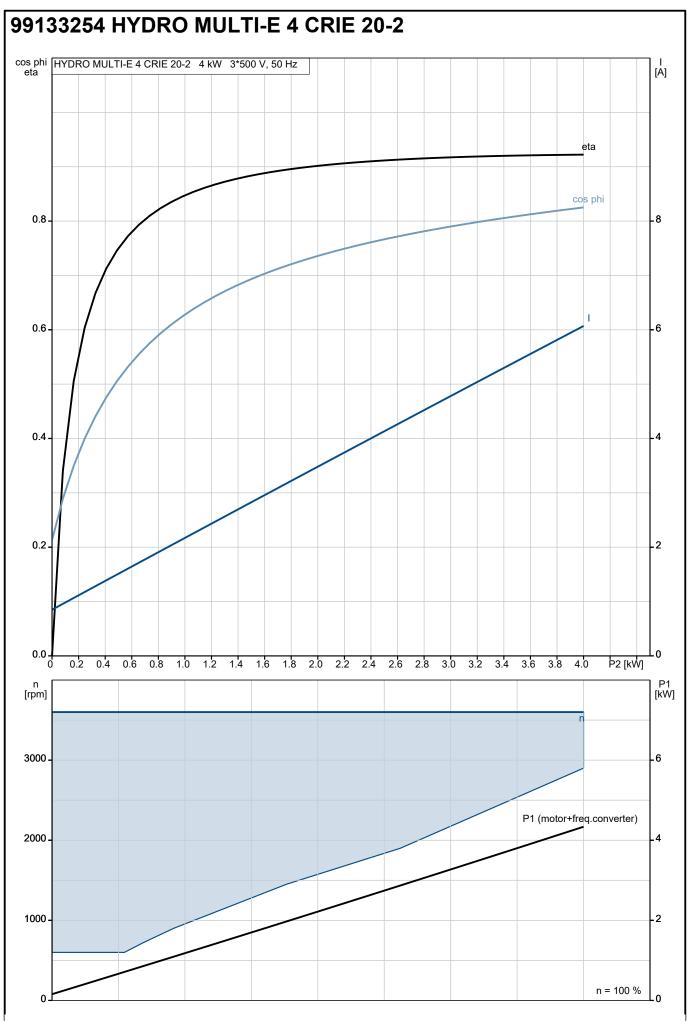

The internal PI-controller regulates the number of running pumps and the speed of the pumps according to the required flow.

The system can be operated directly on the panel of any of the pumps or via Grundfos GO (available as accessory)

## Description 5 .. 60 °C Liquid temperature range: 20 °C Selected liquid temperature: Density: 998.2 kg/m<sup>3</sup> Technical: 145 m³/h Max flow: Materials: Pump housing: Stainless steel Installation: Maximum operating pressure: 10 bar Maximum permissible inlet pressure: PN 10 bar Flange standard: **DIN2642** Manifold inlet: DN 100 Manifold outlet: DN 100 Electrical data: IE Efficiency class: IE5 Power (P2) main pump: 4 kW Mains frequency: 50 / 60 Hz Rated voltage: 3 x 380-415 V Rated current: 29 A Start. method: electronically Enclosure class (IEC 34-5): IP54 Volume of pressure tank: 18 I Diaphragm tank: Yes Others: Net weight: 358 kg Gross weight: 472 kg Shipping volume: 2.72 m<sup>3</sup> Language: GB Country of origin: GB 84137075 Custom tariff no.: