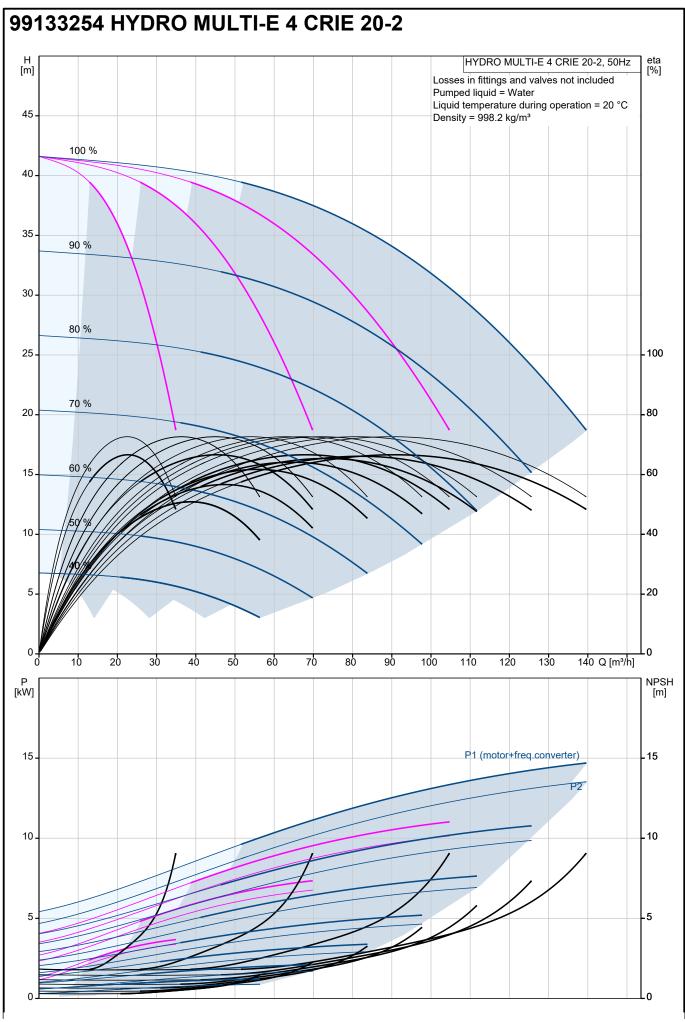

## Description 5 .. 60 °C Liquid temperature range: 20 °C Selected liquid temperature: Density: 998.2 kg/m<sup>3</sup> Technical: 145 m³/h Max flow: Materials: Pump housing: Stainless steel Installation: Maximum operating pressure: 10 bar Maximum permissible inlet pressure: PN 10 bar Flange standard: **DIN2642** Manifold inlet: DN 100 Manifold outlet: DN 100 Electrical data: IE Efficiency class: IE5 Power (P2) main pump: 4 kW Mains frequency: 50 / 60 Hz Rated voltage: 3 x 380-415 V Rated current: 29 A Start. method: electronically Enclosure class (IEC 34-5): IP54 Volume of pressure tank: 18 I Diaphragm tank: Yes Others: Net weight: 358 kg Gross weight: 472 kg Shipping volume: 2.72 m<sup>3</sup> Language: GB Country of origin: GB 84137075 Custom tariff no.: