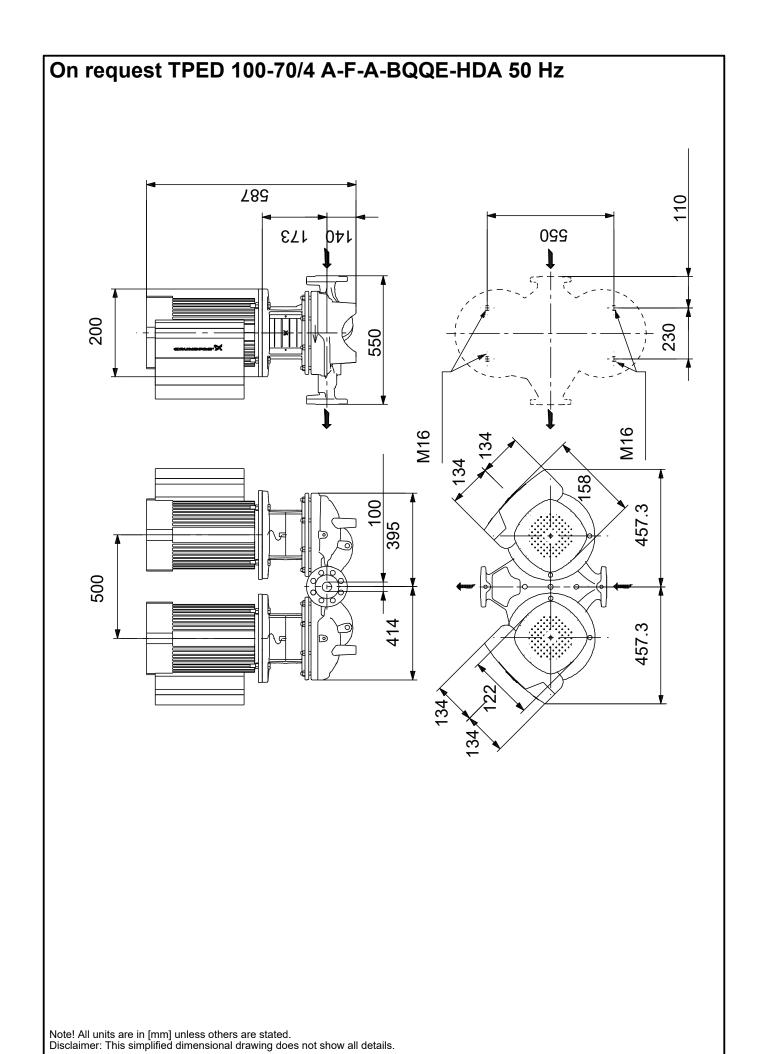

Port-to-port length:

Flange size for motor:

DIN

DN 100

PN 16

550 mm

Flange size for motor:

FF165