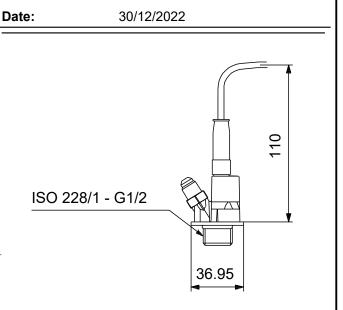

|
| Enclosure class (IEC 34-5):                      | IP67                                       |              |
| Length of cable:                                 | 2 m                                        |              |
| Minimum rated voltage dc:                        | 12.50 V                                    |              |
| Maximum rated voltage dc:                        | 30.00 V                                    |              |
| Others:                                          |                                            |              |
| Danish VVS No.:                                  | 475274440                                  |              |
| Finnish LVI No.:                                 | 4534535                                    |              |





Company name: Created by: Phone:

30/12/2022 Date: Order Data: Position | Your pos. | Amount | Product No | Product name Total

| Position | Your pos. | Product name  | Amount | Product No | lotai               |
|----------|-----------|---------------|--------|------------|---------------------|
|          |           | DPI/0-4.0b/2/ | 1      | 97747220   | Price on<br>request |
|          |           |               |        |            |                     |
|          |           |               |        |            |                     |
|          |           |               |        |            |                     |
|          |           |               |        |            |                     |
|          |           |               |        |            |